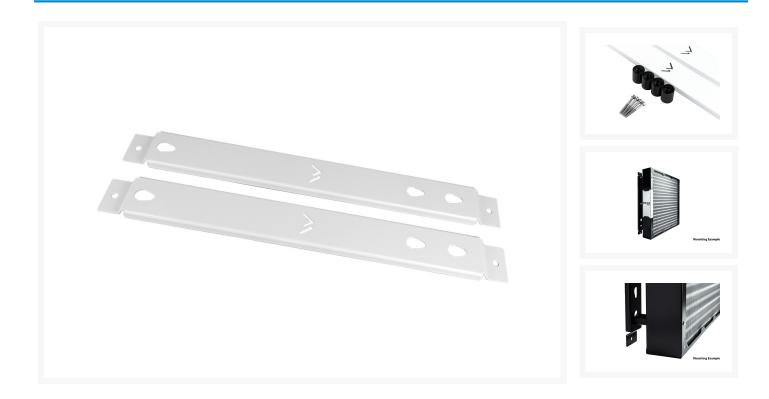

#### **Product Images**

### Description

With our Wall/Case Mount, a radiator of the MO-RA3 series can be attached to a large flat surface, such as a

wall. We have specially designed the construction to allow easy mounting and dismounting.

In addition, it is possible to install a Heatkiller Tube reservoir or a MO-RA3 420 D5-DUALTOP module next to the radiator. Compatible with all MO-RA3 variants.

#### Specifications:

Material: powder coated steel Coulor: white Dimensions (L x W x H): 41 x 4,5 x 1 cm Weight: approx. 0,6 kg Compatible to: all MO-RA3 Radiators

Included:

1x MO-RA3 420 Wall/Case mount 1x mounting material