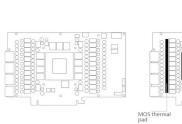

## **Product Images**

Before using silicone grease

After using silicone grease

Clean up the original circuit and chip residue Cut the heat conducting strip into proper size

| List of Installation Parts |      |
|----------------------------|------|
| ① N-GY4090XY-X             | 1PCS |
| ② 1.8MM Thermal Pad        | 5PCS |
| ③ PCB                      | 1PCS |
| ④ 0.5mm Washer             | 4PCS |
| ⑤ M2*5mm Coil Spring Screw | 4PCS |
| 6 Screw                    | 2PCS |
| ⑦ Backplate                | 1PCS |
| M2*9.5mm Backplate Screw   | 5PCS |

Warnings

This is a repair or replacement only item. Returns are not accepted on compatibility issues or if the block has had water/fluid run through it.

The manufacturer reserves the right to alter block design to expand compatibility. The delivered item may not 100% match the pictured item. Product does NOT come with English instructions. Please see product gallery images for install guide if available. Generally, thermal pads should be installed on the card where the block has corresponding raised contact points except the GPU core, which uses thermal paste. Installing pads on other components can lead to improper contact and poor performance.