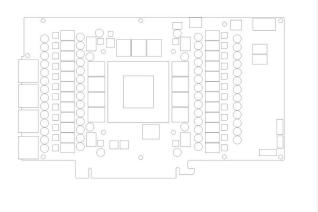

## Compatibility

- (Including but not limited to the following models)
- GALAXY GeForce RTX 4090 Xingyao
- Please check over the entire PCB picture after narrowing your selection to ensure compatibility. If you have any questions, please contact support for confirmation.
- Compatibility based on these circuit board designs only
- Fittings: G 1/4in. Thread