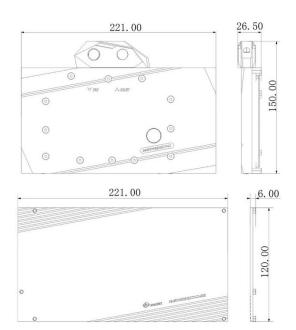

## Specifications

- Block Material: Nickel Electroplated High Purity Copper / Clear Acrylic
- Backplate Material: Black Anodized Aluminum (not in contact with coolant)