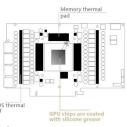

## **Product Images**

Before using silicone grease

After using silicone grease

Clean up the original circuit and chip residue Cut the heat conducting strip into proper size

| List of Installation Parts |      |
|----------------------------|------|
| ① N-GY4090XY-X             | 1PCS |
| ② 1.8MM Thermal Pad        | 5PCS |
| ③ PCB                      | 1PCS |
| ④ 0.5mm Washer             | 4PCS |
| ⑤ M2*5mm Coil Spring Screw | 4PCS |
| 6 Screw                    | 2PCS |
| ⑦ Backplate                | 1PCS |
| M2*9.5mm Backplate Screw   | 5PCS |

Warnings

This is a repair or replacement only item. Returns are not accepted on compatibility issues or if the block has had water/fluid run through it.

The manufacturer reserves the right to alter block design to expand compatibility. The delivered item may not 100% match the pictured item. Product does NOT come with English instructions. Please see product gallery images for install guide if available. Generally, thermal pads should be installed on the card where the block has corresponding raised contact points except the GPU core, which uses thermal paste. Installing pads on other components can lead to improper contact and poor performance.