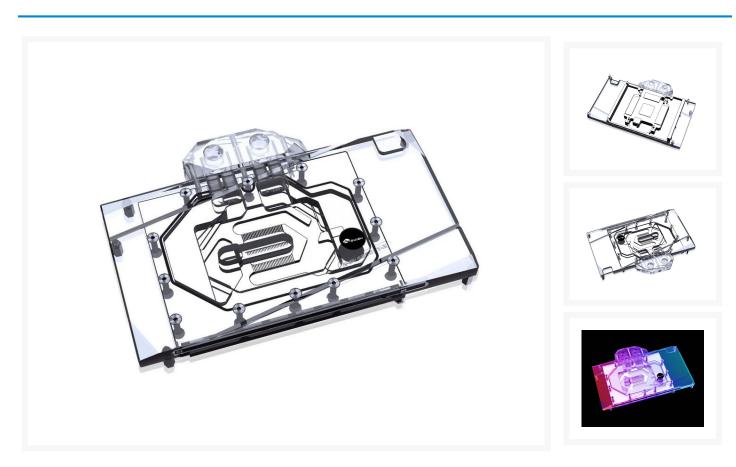

This full coverage block directly cools the video cards core (GPU), graphics memory (RAM), and voltage regulator modules (VRM). By directly cooling these components you can achieve great temperatures along with the ability to reach higher overclocks or extend the overall lifespan of your card by running at below factory temps.

## Description

This full coverage block directly cools the video cards core (GPU), graphics memory (RAM), and voltage regulator modules (VRM). By directly cooling these components you can achieve great temperatures along with the ability to reach higher overclocks or extend the overall lifespan of your card by running at below factory temps.

The block is constructed of high-purity copper that is nickel electroplated to prevent oxidation. A high-flow design is used to allow multiple blocks to run in series. Top and bottom ports can be used to configure parallel or serial designs in multi-block setups.