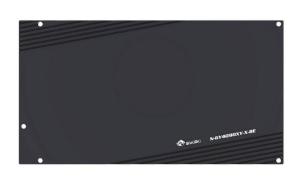

## Specifications

- Block Material: Nickel Electroplated High Purity Copper / Clear Acrylic
- Backplate Material: Black Anodized Aluminum (not in contact with coolant)

## Parts Included

• 1x Full Coverage GPU Water Block

- 1x Backplate
- 2x Stop Fitting
- 1x Mounting Hardware
- Thermal grease
- 1x 5v A-RGB (RBW) Light
- (Warning: Addressable RGB (RBW) is 5V and is ONLY compatible with Addressable RGB (RBW) components. RGB is 12V and is ONLY compatible with RGB components. Mix and match will NOT work and will cause damage.