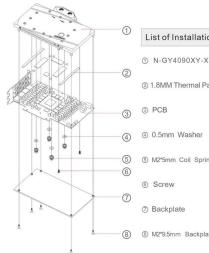

## **Product Images**

Before using silicone grease

After using silicone grease

Clean up the original circuit and chip residue Cut the heat conducting strip into proper size

| List of Installation Parts |      |
|----------------------------|------|
| ① N-GY4090XY-X             | 1PCS |
| ② 1.8MM Thermal Pad        | 5PCS |
| ③ PCB                      | 1PCS |
| ④ 0.5mm Washer             | 4PCS |
| ⑤ M2*5mm Coil Spring Screw | 4PCS |
| 6 Screw                    | 2PCS |
| ⑦ Backplate                | 1PCS |
| M2*9.5mm Backplate Screw   | 5PCS |