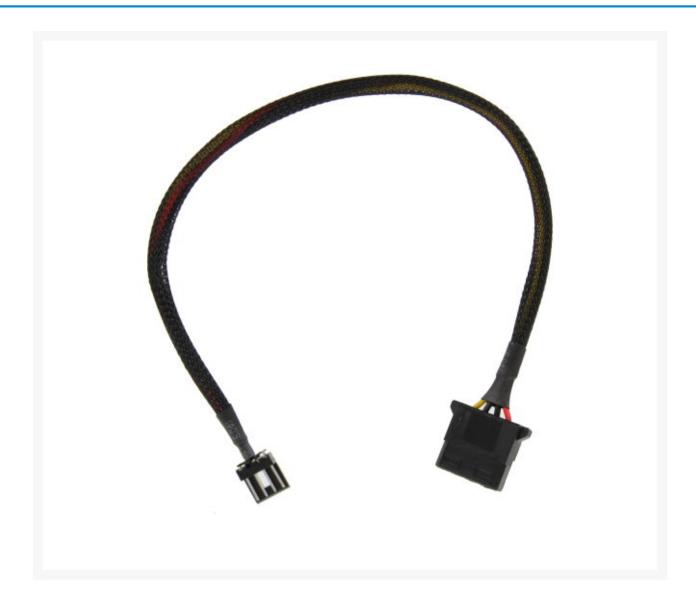

## **Short Description**

Convert a standard 4-pin Floppy connector to a standard 4-Pin Molex connector.

#### **Product Details:**

Convert a standard 4-pin Floppy connector to a standard 4-Pin Molex connector. Cable is 12 inches long. Choice or 18-30" sizes as option.

Cable is fully sleeved in nylon Techflex sleeving and premium heatshrink, colors of your choice!