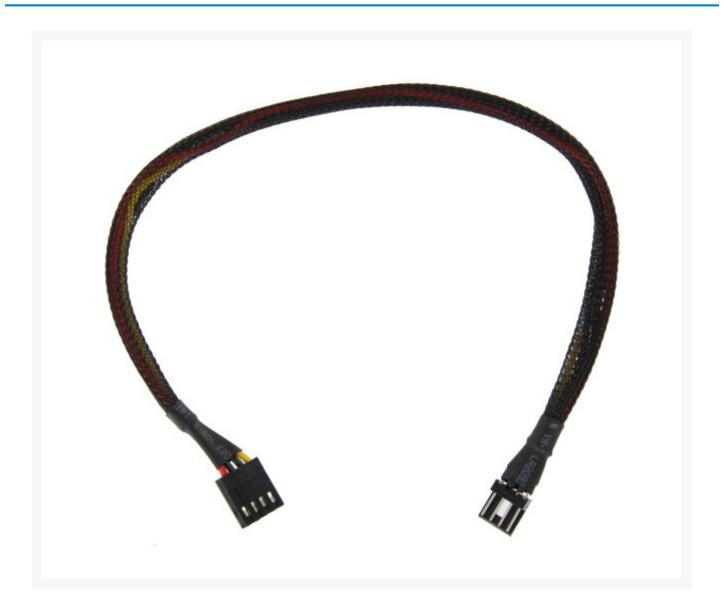

# **Short Description**

Custom length standard 3.5" Floppy cable extension to reach anywhere inside your case. 4-pin Male Floppy to 4-pin Female Floppy.

### **Product Details:**

Custom length standard 3.5" Floppy cable extension to reach anywhere inside your case. 4-pin Male Floppy to 4-pin Female Floppy. The base price is for an 12" cable and there are options to add 6" lengths up to 36" total extension. For any hardware using a standard 4-pin 3.5" Floppy power connector.

Cable is fully sleeved in nylon Techflex sleeving and premium heatshrink, colors of your choice!