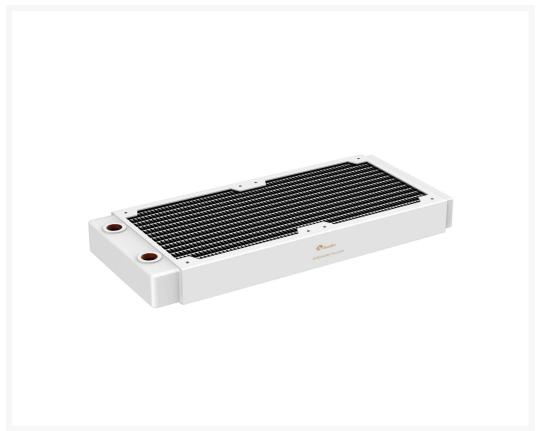

# **Short Description**

Bykski CR-RD240RC-TN-V2 radiator is designed as a single row of copper channels.

1

## Description

Bykski CR-RD240RC-TN-V2 radiator is designed as a single row of copper channels. The thickness of the radiator is 30mm which allows this radiator to be mounted in smaller profile locations. The water channels and wave fins are made of red copper with a thermal conductivity up to 401 w/(M.K.). There are 14 water channels aligned in a single row.

## **Specifications**

- Material:Red Copper / Iron side plates (not in contact with coolant)
- Dimensions:275.5mm x 122mm x 30mm
- Ports:2
- Port Thread:G 1/4
- Mount Thread:M3
- Channels:14
- Pressure:1.5bar
- Weight:.59 Kg
- Fin Density:14FPI