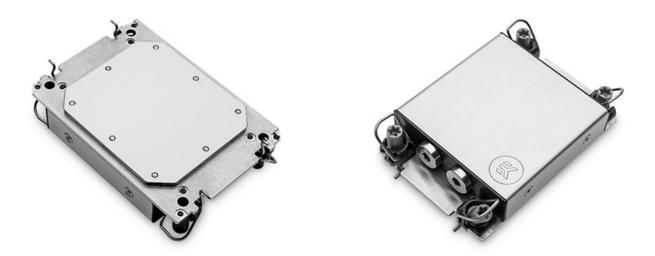

## **Product Images**

TOP VIEW, SIDE VIEW

The EK-Pro CPU WB 4677 Rack Ni + Acetal is a dedicated enterprise-grade water block with 1U chassis compatibility specifically developed for LGA 4677 Intel® Xeon processors. The core of the new CPU water block was refined to manage the growing heat dissipation of new processors and to upgrade connectivity options for server rack requirements. The new server/workstation-grade CPU water block is compatible with 1U chassis type and suitable for use in server racks.

#### Description

The EK-Pro CPU WB 4677 Rack Ni + Acetal is a dedicated enterprise-grade water block with 1U chassis compatibility specifically developed for LGA 4677 Intel® Xeon processors. The core of the new CPU water block was refined to manage the growing heat dissipation of new processors and to upgrade connectivity options for server rack requirements. The new server/workstation-grade CPU water block is compatible with 1U chassis type and suitable for use in server racks.

The EK-Pro CPU WB 4677 Rack Ni + Acetal water block features a precisely machined copper base (coldplate) made from the purest copper available on the market and is treated with nickel electroplating. The top is CNC machined from durable black POM Acetal, and the hold-down bracket is made of laser-cut stainless steel.