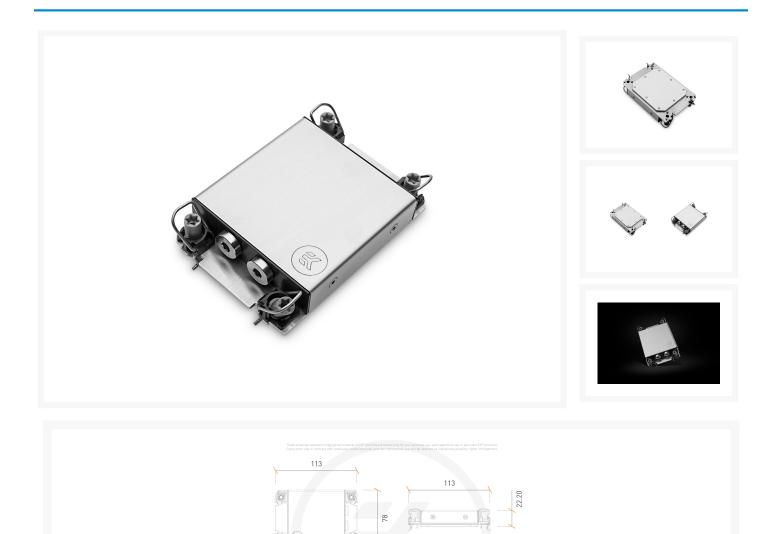

## **Product Images**

TOP VIEW, SIDE VIEW

The EK-Pro CPU WB 4677 Rack Ni + Acetal is a dedicated enterprise-grade water block with 1U chassis compatibility specifically developed for LGA 4677 Intel® Xeon processors. The core of the new CPU water block was refined to manage the growing heat dissipation of new processors and to upgrade connectivity options for server rack requirements. The new server/workstation-grade CPU water block is compatible with 1U chassis type and suitable for use in server racks.

#### Description

The EK-Pro CPU WB 4677 Rack Ni + Acetal is a dedicated enterprise-grade water block with 1U chassis compatibility specifically developed for LGA 4677 Intel® Xeon processors. The core of the new CPU water block was refined to manage the growing heat dissipation of new processors and to upgrade connectivity options for server rack requirements. The new server/workstation-grade CPU water block is compatible with 1U chassis type and suitable for use in server racks.

The EK-Pro CPU WB 4677 Rack Ni + Acetal water block features a total of 4 G1/8" threaded side ports for low-profile usage.

This enterprise cooling solution is built with performance, reliability, serviceability, and no compromises in mind. This water block meets these demands with top thermal performance and unparalleled connectivity, making it the perfect choice for liquid cooling high-density computing systems.

The EK-Pro CPU WB 4677 Rack Ni + Acetal water block features a precisely machined copper base (coldplate) made from the purest copper available on the market and is treated with nickel electroplating. The top is CNC machined from durable black POM Acetal, and the hold-down bracket is made of laser-cut stainless steel.

## Specifications

Enclosed:

- EK-Pro CPU WB 4677 Rack Ni + Acetal Water Block
- 1x EK plug G 1/4"
- EK-Loop Multi Allen Key (6mm, 8mm, 9mm)
- 1x Torx T30 Key 1x 5mm Allen Key
- Thermal grease (1g)