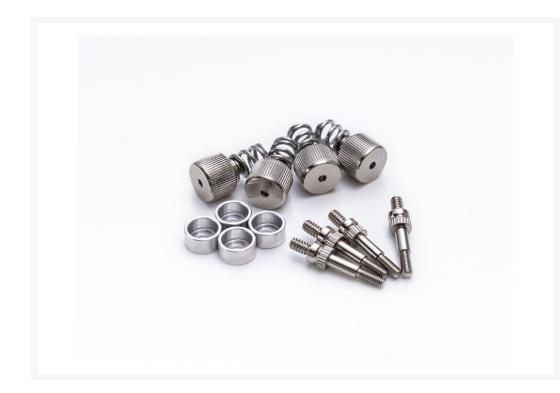

# Bitspower CPU Block Summit MS Mounting Kit for AM5

\$14.95

# **Short Description**

Bitspower CPU Block Summit MS Mounting Kit for AM5

1

## Description

Bitspower CPU Block Summit MS Mounting Kit for AM5

The new AMD AM5 platform providing native support for up to 170 w; This means that your computer has a high temperature. For this problem, Bitspower products are still effective at cooling the computer system.

Bitspower present you with a set of AM5 kit for Summit M/MS.

AM5 kit for Summit M/MS is a set of screws. These screws are integrated into the water block and are screwed into the stock backplate of the motherboard.

Bitspower AM5 kit for Summit M/MS kit can convert Bitspower Summit M/M CPU water block into an AM5 compatible product. Bitspower's Summit M/MS water blocks are optimized to achieve cooling, In this way, you can upgrade to AM5 and enjoy AM5 without purchasing a new CPU block.