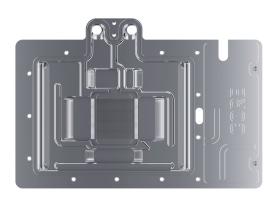

The aluminum backplate adapted to the design, together with the terminal, makes up the entire unit and enhances the back of the cooler with a clean and homogeneous look. The lighting consists of digitally addressable RGB LEDs, which illuminate the entire cooler evenly and effectively.

| Technical data backplate |                          |  |
|--------------------------|--------------------------|--|
| LxWxH                    | 208,87 x 125,69 x 5,76mm |  |
| Material                 | aluminium                |  |
| Color                    | black                    |  |