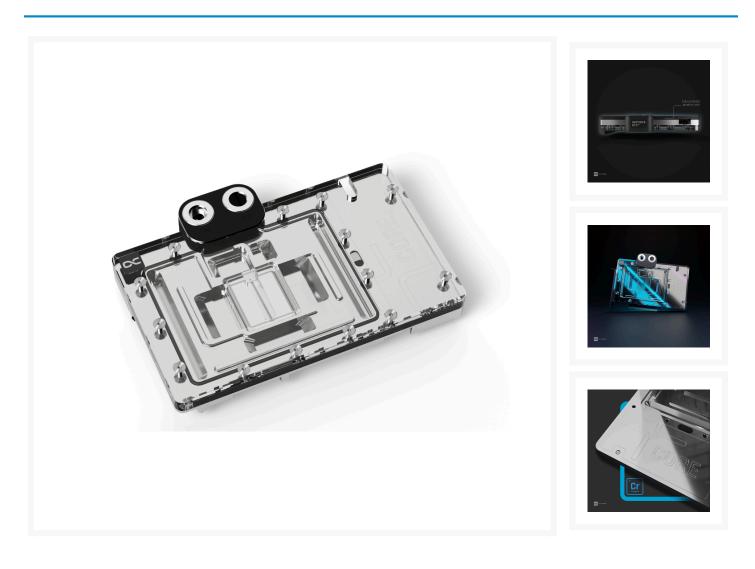

#### Features

The copper cooler which, like the end terminal, is milled from a single piece of copper and is the core of this cooler. The fine workmanship, paired with the hard and resistant chrome plating covering the entire copper cooler, meet the highest quality standards. The chrome-plated brass G1/4" threads integrated on both sides stand out visually from the terminal. They are a central feature of the new design language that will be evident in all products in the Core series.

The aluminum backplate adapted to the design, together with the terminal, makes up the entire unit and enhances the back of the cooler with a clean and homogeneous look. The lighting consists of digitally addressable RGB LEDs, which illuminate the entire cooler evenly and effectively.

The technical advancements can be seen in the water supply to the jet plate as well as in the optimization of the jet plate itself. The jet plate has been completely redesigned based on many simulations and practical

tests in cooperation with board partners. The fin thickness and spacing have been enhanced, the cooling surface has been increased and the water flow to the core components with the greatest heat output has been optimized. The enclosed special soft thermal pads with up to 7 W/mK adapt perfectly to even the smallest tolerances.