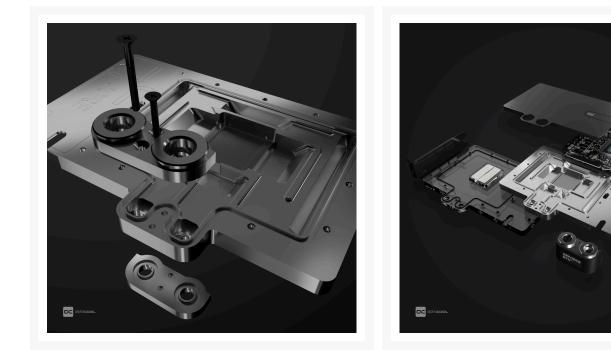

#### Features

The copper cooler which, like the end terminal, is milled from a single piece of copper and is the core of this cooler. The fine workmanship, paired with the hard and resistant chrome plating covering the entire copper cooler, meet the highest quality standards. The chrome-plated brass G1/4" threads integrated on both sides stand out visually from the terminal. They are a central feature of the new design language that will be evident in all products in the Core series.

The aluminum backplate adapted to the design, together with the terminal, makes up the entire unit and enhances the back of the cooler with a clean and homogeneous look. The lighting consists of digitally addressable RGB LEDs, which illuminate the entire cooler evenly and effectively.

The technical advancements can be seen in the water supply to the jet plate as well as in the optimization of the jet plate itself. The jet plate has been completely redesigned based on many simulations and practical

tests in cooperation with board partners. The fin thickness and spacing have been enhanced, the cooling surface has been increased and the water flow to the core components with the greatest heat output has been optimized. The enclosed special soft thermal pads with up to 7 W/mK adapt perfectly to even the smallest tolerances.