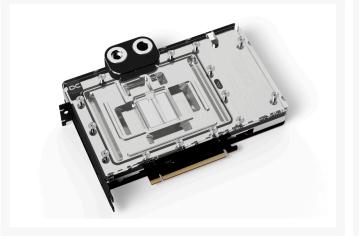

# Alphacool Core Geforce RTX 4090 Founders Edition with Backplate

#### Features

The copper cooler which, like the end terminal, is milled from a single piece of copper and is the core of this cooler. The fine workmanship, paired with the hard and resistant chrome plating covering the entire copper cooler, meet the highest quality standards. The chrome-plated brass G1/4" threads integrated on both sides stand out visually from the terminal. They are a central feature of the new design language that will be evident in all products in the Core series.

The aluminum backplate adapted to the design, together with the terminal, makes up the entire unit and enhances the back of the cooler with a clean and homogeneous look. The lighting consists of digitally addressable RGB LEDs, which illuminate the entire cooler evenly and effectively.