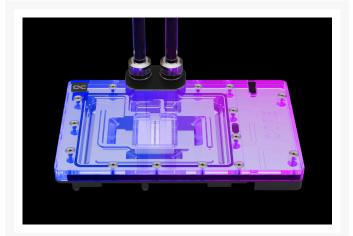

#### Features

The copper cooler which, like the end terminal, is milled from a single piece of copper and is the core of this cooler. The fine workmanship, paired with the hard and resistant chrome plating covering the entire copper cooler, meet the highest quality standards. The chrome-plated brass G1/4" threads integrated on both sides stand out visually from the terminal. They are a central feature of the new design language that will be evident in all products in the Core series.

#### Specifications

| Technical data cooler             |                           |
|-----------------------------------|---------------------------|
| L×W×H                             | 208,87 x 148,69 x 32,33mm |
| Material cooler                   | chrome-plated copper      |
| Material cooler top               | acrylic                   |
| Threads                           | 4 x G1/4"                 |
| Thickness cooler bottom           | 11,3mm                    |
| Thickness cooling fins            | 0,4mm                     |
| Distance cooling fins             | 0,4mm                     |
| Illumination                      | digital aRGB LEDs         |
| Power connector digital aRGB LEDs | 3-Pin JST                 |
| Power digital aRGB LEDs           | 5V                        |
| Number of digital aRGB LEDs       | 12                        |