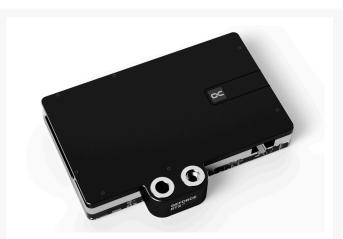

The aluminum backplate adapted to the design, together with the terminal, makes up the entire unit and enhances the back of the cooler with a clean and homogeneous look. The lighting consists of digitally addressable RGB LEDs, which illuminate the entire cooler evenly and effectively.

| Technical data backplate |                          |  |
|--------------------------|--------------------------|--|
| LxWxH                    | 208,87 x 125,69 x 5,76mm |  |
| Material                 | aluminium                |  |
| Color                    | black                    |  |