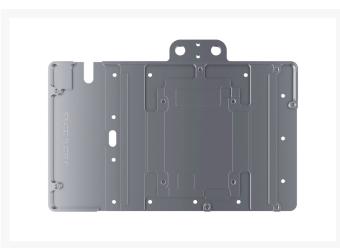

The aluminum backplate adapted to the design, together with the terminal, makes up the entire unit and enhances the back of the cooler with a clean and homogeneous look. The lighting consists of digitally addressable RGB LEDs, which illuminate the entire cooler evenly and effectively.

| Technical data backplate |                          |  |
|--------------------------|--------------------------|--|
| LxWxH                    | 208,87 x 125,69 x 5,76mm |  |
| Material                 | aluminium                |  |
| Color                    | black                    |  |