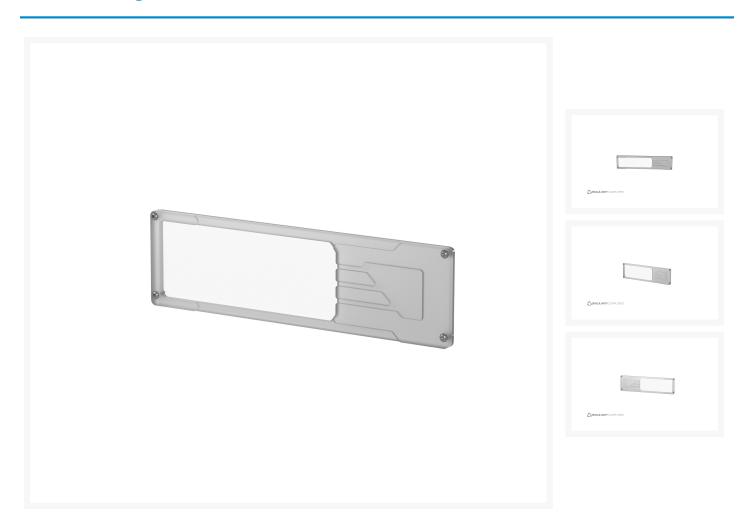

## **Short Description**

The Spectre Windowed PSU Side Shroud makes your PSU visible through the Spectre PSU shroud. It is

designed not to show the cables but to show the side of the PSU. There is a Black version for Black Spectre cases and a Frosted version for Silver Spectre cases.

### Description

The Spectre Windowed PSU Side Shroud makes your PSU visible through the Spectre PSU shroud. It is designed not to show the cables but to show the side of the PSU. There is a Black version for Black Spectre cases and a Frosted version for Silver Spectre cases.

### **Specifications**

Specifications & Included Items:

Spectre PSU Side Shroud.

Fasteners: M4 x 14mm x 4 Stainless Steel. Dimensions: L 300mm x W 100mm x H 3mm.

Weight: 0.8kg.

Packaged Dimensions: L 350mm x W 100mm x H 50mm.