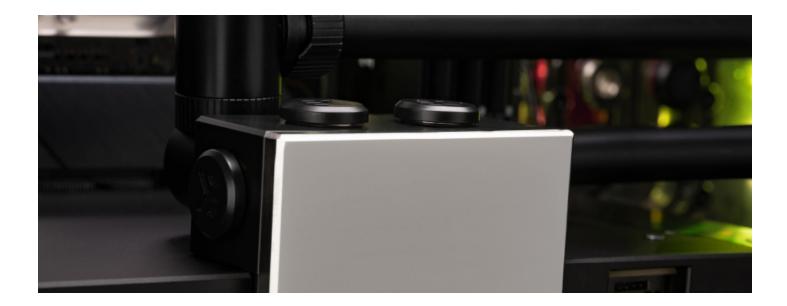

## Details

EK-Quantum Scalar<sup>2</sup> SFF Terminal – Acetal is a specialized Scalar<sup>2</sup> terminal for EK-Quantum Vector<sup>2</sup> GPU water blocks from the premium Quantum Line. It was engineered with the benefits of SFF-builders in mind. It is 14mm thinner than the stock terminal that comes with the water block and offers a plethora of new connectivity options. This thinner terminal can help if your GPU is too wide to close the case panel with the stock terminal.

#### Features

A total of six G1/4" ports allow for a plethora of options when routing to and from the GPU. It has two ports on the section that goes over the water block itself, which is especially useful for sandwich layouts very commonly found in SFF cases. Additionally, two new ports are located on either side of the terminal, going alongside the GPU's length and allowing tubing to run parallel to the GPU itself.