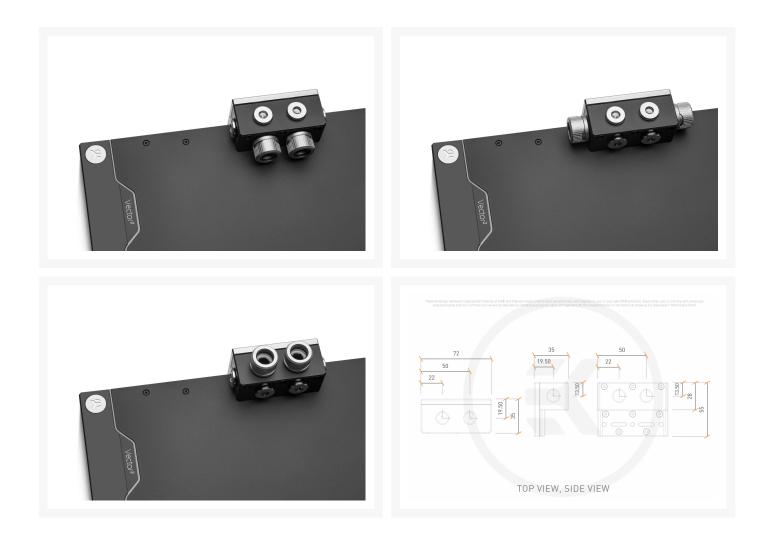

#### Features

A total of six G1/4" ports allow for a plethora of options when routing to and from the GPU. It has two ports on the section that goes over the water block itself, which is especially useful for sandwich layouts very commonly found in SFF cases. Additionally, two new ports are located on either side of the terminal, going alongside the GPU's length and allowing tubing to run parallel to the GPU itself.

Two ports are located on the top of the terminal, which is standard also with the stock terminals but does allow extra options which is always a plus in space-constrained mini-ITX cases.

This terminal is CNC-machined out of durable black POM acetal. Two plug covers come with this product.