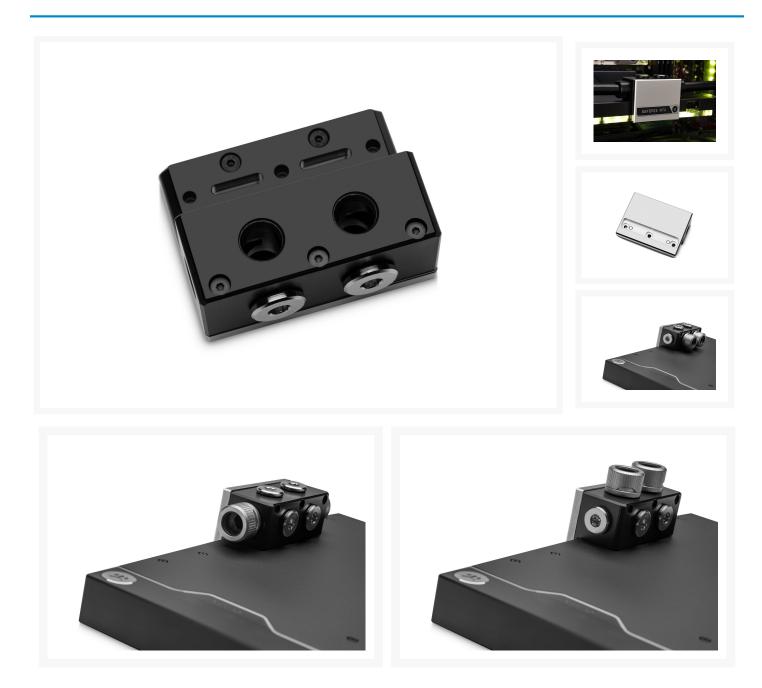

## Details

EK-Quantum Scalar<sup>2</sup> SFF Terminal – Acetal is a specialized Scalar<sup>2</sup> terminal for EK-Quantum Vector<sup>2</sup> GPU water blocks from the premium Quantum Line. It was engineered with the benefits of SFF-builders in mind. It is 14mm thinner than the stock terminal that comes with the water block and offers a plethora of new connectivity options. This thinner terminal can help if your GPU is too wide to close the case panel with the stock terminal.

#### Features

A total of six G1/4" ports allow for a plethora of options when routing to and from the GPU. It has two ports on the section that goes over the water block itself, which is especially useful for sandwich layouts very commonly found in SFF cases. Additionally, two new ports are located on either side of the terminal, going alongside the GPU's length and allowing tubing to run parallel to the GPU itself.

Two ports are located on the top of the terminal, which is standard also with the stock terminals but does allow extra options which is always a plus in space-constrained mini-ITX cases.

This terminal is CNC-machined out of durable black POM acetal. Two plug covers come with this product.