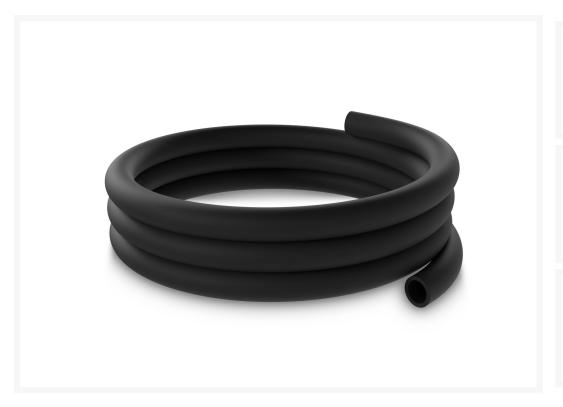

# EK-Loop ZMT Soft Tube 12/16mm 3m – Black

\$21.99

# **Short Description**

EK-Loop ZMT Soft Tube (*Zero Maintenance Tubing*) is a high quality, zero maintenance, industrial grade EPDM rubber tubing in stylish matte black.

### **Details**

EK-Loop ZMT Soft Tube (*Zero Maintenance Tubing*) is a high quality, zero maintenance, industrial grade EPDM rubber tubing in stylish matte black.