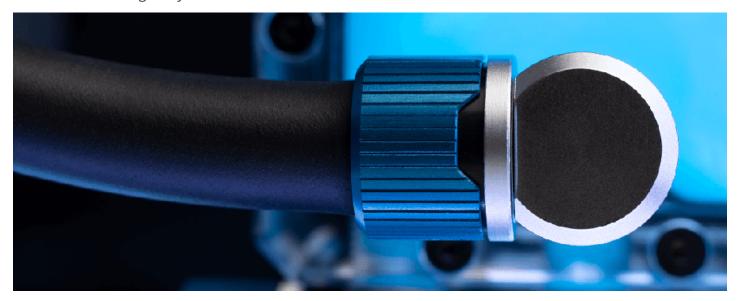

Unlike most PVC and PUR tubing, this high-quality EK-made EPDM rubber tubing ensures long-lasting operation and does not suffer from a plasticizer leaching effect which can cause blockage (gunking) in your liquid cooling loop. This 11,1/16,1mm (ID/OD) tubing also allows for a very small bend radius!

#### Technical specifications:

- Material: EPDM
- Color: Black, not UV-reactive
- Inner diameter: 11,1mm (7/16")
- Outer diameter: 16,1mm (5/8")
- Operating temperature range: -30 °C to 110 °C
- Compatible with all known widely used coolants