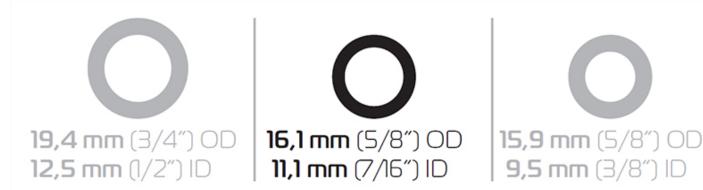

#### Technical specifications:

- Material: EPDM
- Color: Black, not UV-reactive
- Inner diameter: 11,1mm (7/16")
- Outer diameter: 16,1mm (5/8")
- Operating temperature range: -30 °C to 110 °C
- Compatible with all known widely used coolants