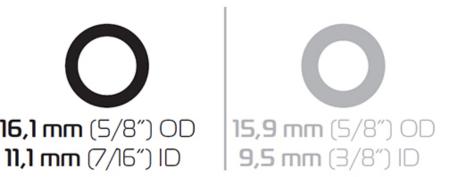

Unlike most PVC and PUR tubing, this high-quality EK-made EPDM rubber tubing ensures long-lasting operation and does not suffer from a plasticizer leaching effect which can cause blockage (gunking) in your liquid cooling loop. This 11,1/16,1mm (ID/OD) tubing also allows for a very small bend radius!

#### Technical specifications:

- Material: EPDM
- Color: Black, not UV-reactive
- Inner diameter: 11,1mm (7/16")
- Outer diameter: 16,1mm (5/8")
- Operating temperature range: -30 °C to 110 °C
- Compatible with all known widely used coolants