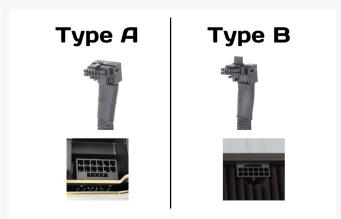

Performance-PCs.com

1701 R. J. Conlan Blvd. NE, Unit #5 Palm Bay, FL 32905, USA

Toll Free: 888-381-8222

www.performance-pcs.com sales@performance-pcs.com



Follow Us Twitter







# ATX 3.0 PCIe 5.0 600W 12VHPWR 16 Pin 90 Degree Angled Extension Cable

## **Product Images**











### **Short Description**

NEW Premium 90-Degree Angled Sleeved ATX 3.0 PCIe 5.0 600W 12VHPWR 16 Pin to 16 Pin Extension Cable, requires 18mm clearance only!

Sleeved Extension Cable, Built for the new ATX 3.0 PCIe 5.0 12V HPWR Mini 12+4 pin PSUs

## Description

This extension cable is made with 12 dedicated high-current wires connected to top-quality single-seam terminals, using standard and proper power wire crimping method. There is no soldering, no bridging, no splitting, no sharing, no double-seam. Here are some showcases of our angled 12VHPWR cables.

NEW Premium 90-Degree Angled Sleeved ATX 3.0 PCIe 5.0 600W 12VHPWR 16 Pin to 16 Pin Extension Cable, requires 18mm clearance only!

Sleeved Extension Cable, Built for the new ATX 3.0 PCIe 5.0 12V HPWR Mini 12+4 pin PSUs

16Pin GPU Ca