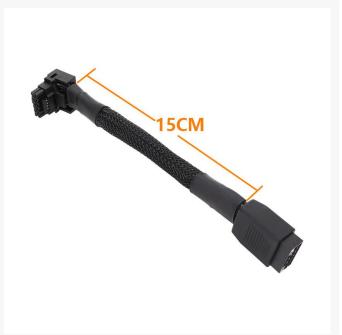

Performance-PCs.com

1701 R. J. Conlan Blvd. NE, Unit #5 Palm Bay, FL 32905, USA

Toll Free: 888-381-8222

www.performance-pcs.com sales@performance-pcs.com



Follow Us Twitter







# ATX 3.0 PCIe 5.0 600W 12VHPWR 16 Pin 90 Degree Angled Extension Cable

## **Product Images**











### **Short Description**

NEW Premium 90-Degree Angled Sleeved ATX 3.0 PCIe 5.0 600W 12VHPWR 16 Pin to 16 Pin Extension Cable, requires 18mm clearance only!

Sleeved Extension Cable, Built for the new ATX 3.0 PCIe 5.0 12V HPWR Mini 12+4 pin PSUs

## Description

This extension cable is made with 12 dedicated high-current wires connected to top-quality single-seam terminals, using standard and proper power wire crimping method. There is no soldering, no bridging, no splitting, no sharing, no double-seam. Here are some showcases of our angled 12VHPWR cables.

NEW Premium 90-Degree Angled Sleeved ATX 3.0 PCIe 5.0 600W 12VHPWR 16 Pin to 16 Pin Extension Cable, requires 18mm clearance only!

Sleeved Extension Cable, Built for the new ATX 3.0 PCIe 5.0 12V HPWR Mini 12+4 pin PSUs

16Pin GPU