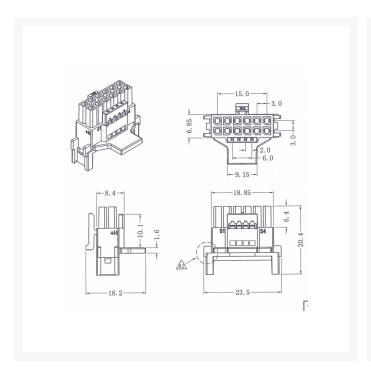

#### Main Features:

- Top-quality 16AWG wire
- High-density sleeving (optional)
- Premium JMT connectors
- Premium high-current single-seam terminals

12VHPWR-EXT-90A

#### Connector:

• 12VHPWR 12+4 Pin (16 Pin) Male to 12VHPWR 12+4 Pin (16 Pin) Female (suitable for any PCle 5.0 GPUs with 12VHPWR 16-Pin port, e.g. RTX3090it/RTX4090)