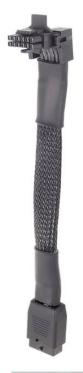

## Description

This extension cable is made with 12 dedicated high-current wires connected to top-quality single-seam terminals, using standard and proper power wire crimping method. There is no soldering, no bridging, no splitting, no sharing, no double-seam. Here are some showcases of our angled 12VHPWR cables.

#### Main Features:

- Top-quality 16AWG wire
- High-density sleeving (optional)
- Premium JMT connectors
- Premium high-current single-seam terminals

12VHPWR-EXT-90A