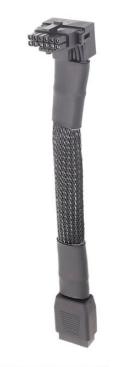

## Description

This extension cable is made with 12 dedicated high-current wires connected to top-quality single-seam terminals, using standard and proper power wire crimping method. There is no soldering, no bridging, no splitting, no sharing, no double-seam. Here are some showcases of our angled 12VHPWR cables.

#### Main Features:

- Top-quality 16AWG wire
- High-density sleeving (optional)
- Premium JMT connectors
- Premium high-current single-seam terminals

12VHPWR-EXT-90A