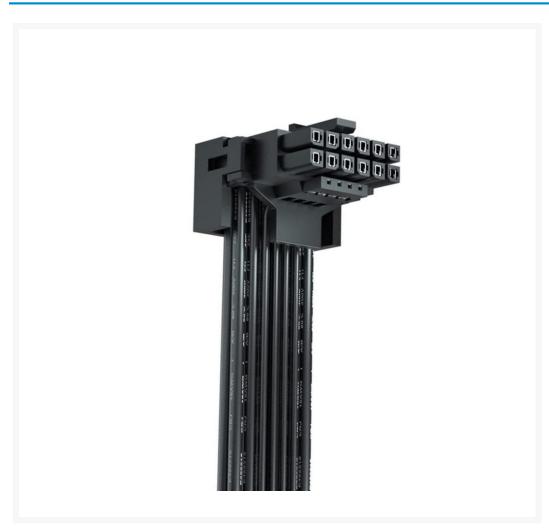

## Description

This extension cable is made with 12 dedicated high-current wires connected to top-quality single-seam terminals, using standard and proper power wire crimping method. There is no soldering, no bridging, no splitting, no sharing, no double-seam. Here are some showcases of our angled 12VHPWR cables.

#### Main Features:

- Top-quality 16AWG wire
- High-density sleeving (optional)
- Premium JMT connectors
- Premium high-current single-seam terminals

12VHPWR-EXT-90A