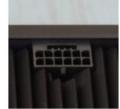

## Description

This extension cable is made with 12 dedicated high-current wires connected to top-quality single-seam terminals, using standard and proper power wire crimping method. There is no soldering, no bridging, no splitting, no sharing, no double-seam. Here are some showcases of our angled 12VHPWR cables.

16Pin GPU Cable PCIe 5.0 12VHPWR Sleeved Extension Cables Male to Female PSU Cable Mini 12+4 pin Adapter 600W Power Supply

PCI-E 5.0 Modular Cable 12V HPWR GPUs GeForce RTX 3090 Ti PCIe Gen 5 Connectors 16P

PCI-E 5.0 GPU Cable (16-pin Micro Fit cable) for Nvidia RTX 4090 4080 3090ti

12vhpwr extension cable

#### Connector:

• 12VHPWR 12+4 Pin (16 Pin) Male to 12VHPWR 12+4 Pin (16 Pin) Female (suitable for any PCle 5.0 GPUs with 12VHPWR 16-Pin port, e.g. RTX3090it/RTX4090)