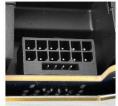

# Type A

#### Connector:

• 12VHPWR 12+4 Pin (16 Pin) Male to 12VHPWR 12+4 Pin (16 Pin) Female (suitable for any PCle 5.0 GPUs with 12VHPWR 16-Pin port, e.g. RTX3090it/RTX4090)