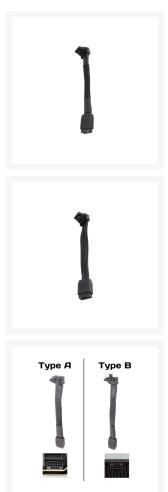

# Type A

# Type B

# **Product Options**

| Connector Type: | Type A |
|-----------------|--------|
|                 | Type B |