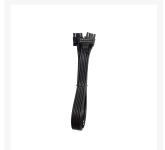

# Angled 12VHPWR 600W PCle 5.0 Dual 8 Pin to 16 Pin Power Cable for Cooler Master- Black

\$29.99

## Cable Type:

• 12VHPWR PCI-e Direct Modular Cable (for plugging into PSU and GPU directly)

#### Connector:

- Dual 8 Pin PCIE from PSU to 12VHPWR Mini 12+4 Pin (16 Pin) (suitable for any PCIe 5.0 GPUs with 12VHPWR 16-Pin port, e.g. RTX4090/RTX4080/RTX4070/RTX4060/RTX3090ti)
- Straight 12VHPWR or Angled 12VHPWR