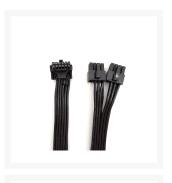

# Angled 12VHPWR 600W PCle 5.0 Dual 8 Pin to 16 Pin Power Cable for Cooler Master- Black

\$29.99

## Cable Type:

• 12VHPWR PCI-e Direct Modular Cable (for plugging into PSU and GPU directly)

#### Connector:

- Dual 8 Pin PCIE from PSU to 12VHPWR Mini 12+4 Pin (16 Pin) (suitable for any PCIe 5.0 GPUs with 12VHPWR 16-Pin port, e.g. RTX4090/RTX4080/RTX4070/RTX4060/RTX3090ti)
- Straight 12VHPWR or Angled 12VHPWR