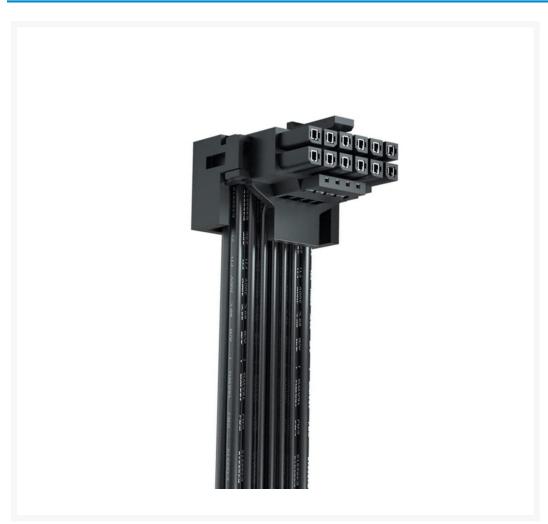

# Angled 12VHPWR 600W PCle 5.0 Dual 8 Pin to 16 Pin Power Cable for Cooler Master- Black

\$29.99

## **Short Description**

This high-quality 90-Degree Angled 12VHPWR cable reliably delivers power from your PSU to the latest PCIe 5.0 graphics cards, without the need for a 12+4pin adapter, requires 18mm clearance only!

This is an angled 12VHPWR direct cable for plugging into GPU and PSU directly, without any adapter!

#### Connector:

- Dual 8 Pin PCIE from PSU to 12VHPWR Mini 12+4 Pin (16 Pin) (suitable for any PCIe 5.0 GPUs with 12VHPWR 16-Pin port, e.g. RTX4090/RTX4080/RTX4070/RTX4060/RTX3090ti)
- Straight 12VHPWR or Angled 12VHPWR