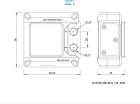

## **Specifications**

| No                                                                            |
|-------------------------------------------------------------------------------|
| NA                                                                            |
| No                                                                            |
| Barrowch                                                                      |
| 93.20mm x 90mm x 45mm                                                         |
| Nickel Plated Copper                                                          |
| Brass                                                                         |
| Intel 115x/1200/1700                                                          |
| 2x G1/4                                                                       |
| Black                                                                         |
| 1x FBLTHD-04I V2 1x Screw Pack 1x HDMI Cable 1x USB Power Cable 1x ARGB cable |
| <br>Copper                                                                    |