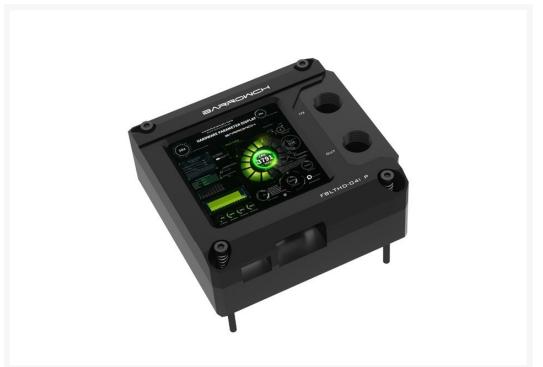

# 115X/X99/X299 CPU Waterblock with HDMI Display Screen POM Edition - Black V2

\$154.99

# **Short Description**

This Unique CPU waterblock from Barrowch is equipped with a 2.9" LCD screen with standard HDMI video interface allowing you to display the entire contents of your computer.

## Description

This Unique CPU waterblock from Barrowch is equipped with a 2.9" LCD screen with standard HDMI video interface allowing you to display the entire contents of your computer. This waterblock allows you to personalize your watercooling setup and includes controllable ARGB.

### **Features**

- Suitable for monitoring flow rate and temperature of a liquid cooling system
- Displays data of real-time liquid temperature and flow rate at the same time
- Reversible impeller allows for either G1/4" port to be used as a inlet/outlet port
- Made of POM frame with enhanced textured POM flow path material
- Ports G1/4"