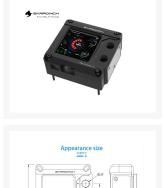

## **Specifications**

| No                                                                            |
|-------------------------------------------------------------------------------|
| NA                                                                            |
| No                                                                            |
| Barrowch                                                                      |
| 93.20mm x 90mm x 45mm                                                         |
| Nickel Plated Copper                                                          |
| Brass                                                                         |
| Intel 115x/1200/1700                                                          |
| 2x G1/4                                                                       |
| Black                                                                         |
| 1x FBLTHD-04I V2 1x Screw Pack 1x HDMI Cable 1x USB Power Cable 1x ARGB cable |
| <br>Copper                                                                    |