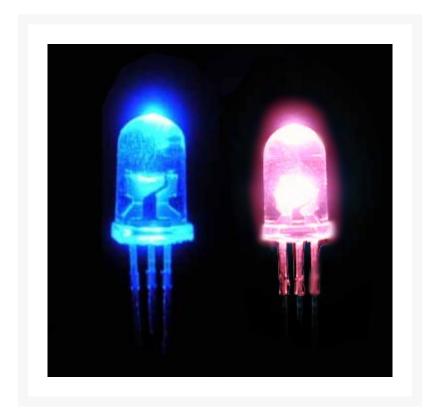

#### **Product Images**

### **Short Description**

Blue and Red Color in 1 LED! Superior quality LED's for the DIY modder. These are ultra bright,long lasting LED's that can be used for many modding projects and to customize your rig using the colors you like. Very easy to solder and install. Add a 470 Ohm Resistor for use with 12V or a 100 Ohm resistor for use with 5V sources. This LED has 3 leads, one cathode (+) each for the white and blue LED filament and then a common anode (-)

#### Description

Blue and Red Color in 1 LED! Superior quality LED's for the DIY modder. These are ultra bright, long lasting LED's that can be used for many modding projects and to customize your rig using the colors you like. Very easy to solder and install. Add a 470 Ohm Resistor for use with 12V or a 100 Ohm resistor for use with 5V sources. This LED has 3 leads, one cathode (+) each for the white and blue LED filament and then a common anode (-)