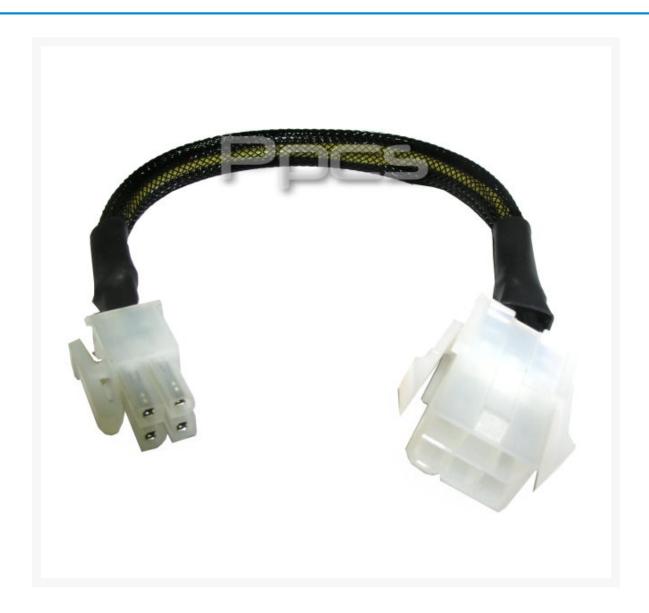

## **Short Description**

\*\*\* NEW Custom made Male 6-pin PCI Express to 4-pin Female 12V ATX adapter cable from Performance-PCs.com \*\*\*

This adapter can be used to convert any 6-pin power supply PCI Express cable to a standard 4-Pin 12V ATX cable. This adapter only transfers the 12V source. This adapter is handy for many of the new server boards that require 4-pin, 8-pin and 24-pin to run.

#### **Product Details:**

\*\*\* NEW Custom made Male 6-pin PCI Express to 4-pin Female 12V ATX adapter cable from Performance-PCs.com \*\*\*

This adapter can be used to convert any 6-pin power supply PCI Express cable to a standard 4-Pin 12V ATX cable. This adapter only transfers the 12V source. This adapter is handy for many of the new server boards that require 4-pin, 8-pin and 24-pin to run. Since most PSU's only have an 8 or 4-pin this adapter can change the PCI Express cable (if your PSU has this) to 4-pin 12V. Can be used for boards like the Supermicro H8DCi and H8DC8 (opteron 940 boards). This adapter is NOT to be used with 6-pin Server AUX connector cables! Cable is 12 inches long.

Cable is fully covered in nylon Techflex sleeving and premium heatshrink, colors of your choice!