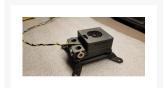

## Description

Modultra LO-1UES pump top is a compact low profile 1U DDC pump top designed to fit in the smallest of spaces. Its unique 3x entry and 3x exit port configuration allows for a great degree of flexibility in your tubing runs. And because all entry ports are on the top, this means that the LO-1UES can sit flush against a chassis wall, or tucked away in a corner of your build. Because the LO-1UES is machined from solid C360 brass, when used with any of our conductor series heatsinks, your DDC pump is actively cooled by your loop coolant. During testing we have seen upwards of a 45 degree reduction in pump temperature when using a conductor heatsink.

#### Features:

The LO-1UES is designed to mount on any 2.5 inch hard drive mounting hole pattern and can also be rear mounted by 3x M4 screws. The optional mounting bracket can soft mount the LO-1UES to any 120mm fan or fan hole pattern. The optional mounting bracket allows you to decouple the unit from the chassis for maximum noise attenuation during pump operation.