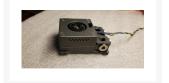

## Description

Modultra LO-1UES pump top is a compact low profile 1U DDC pump top designed to fit in the smallest of spaces. Its unique 3x entry and 3x exit port configuration allows for a great degree of flexibility in your tubing runs. And because all entry ports are on the top, this means that the LO-1UES can sit flush against a chassis wall, or tucked away in a corner of your build. Because the LO-1UES is machined from solid C360 brass, when used with any of our conductor series heatsinks, your DDC pump is actively cooled by your loop coolant. During testing we have seen upwards of a 45 degree reduction in pump temperature when using a conductor heatsink.

#### Features:

The LO-1UES is designed to mount on any 2.5 inch hard drive mounting hole pattern and can also be rear mounted by 3x M4 screws. The optional mounting bracket can soft mount the LO-1UES to any 120mm fan or fan hole pattern. The optional mounting bracket allows you to decouple the unit from the chassis for maximum noise attenuation during pump operation.