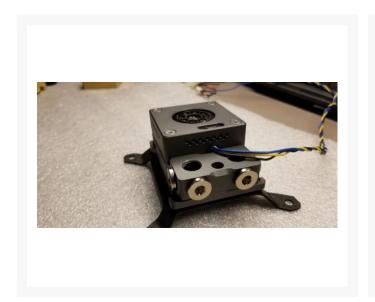

## Description

Modultra LO-1UES pump top is a compact low profile 1U DDC pump top designed to fit in the smallest of spaces. Its unique 3x entry and 3x exit port configuration allows for a great degree of flexibility in your tubing runs. And because all entry ports are on the top, this means that the LO-1UES can sit flush against a chassis wall, or tucked away in a corner of your build. Because the LO-1UES is machined from solid C360 brass, when used with any of our conductor series heatsinks, your DDC pump is actively cooled by your loop coolant. During testing we have seen upwards of a 45 degree reduction in pump temperature when using a conductor heatsink.

#### Features:

The LO-1UES is designed to mount on any 2.5 inch hard drive mounting hole pattern and can also be rear mounted by 3x M4 screws. The optional mounting bracket can soft mount the LO-1UES to any 120mm fan or fan hole pattern. The optional mounting bracket allows you to decouple the unit from the chassis for maximum noise attenuation during pump operation.