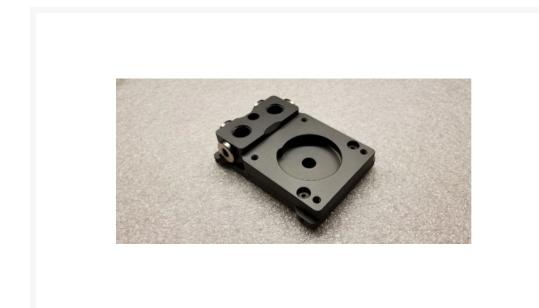

## Description

Modultra LO-1UES pump top is a compact low profile 1U DDC pump top designed to fit in the smallest of spaces. Its unique 3x entry and 3x exit port configuration allows for a great degree of flexibility in your tubing runs. And because all entry ports are on the top, this means that the LO-1UES can sit flush against a chassis wall, or tucked away in a corner of your build. Because the LO-1UES is machined from solid C360 brass, when used with any of our conductor series heatsinks, your DDC pump is actively cooled by your loop coolant. During testing we have seen upwards of a 45 degree reduction in pump temperature when using a conductor heatsink.

#### Features:

The LO-1UES is designed to mount on any 2.5 inch hard drive mounting hole pattern and can also be rear mounted by 3x M4 screws. The optional mounting bracket can soft mount the LO-1UES to any 120mm fan or fan hole pattern. The optional mounting bracket allows you to decouple the unit from the chassis for maximum noise attenuation during pump operation.

The LO-1UES is compatible with all Modultra DDC heatsinks.

The LO-1UES on conjunction with our Slammer heatsink sits at just 1.52 inches (38.6mm) tall. With our standard conductor heatsink height is 1.64 inches (41.5mm)