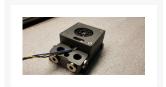

## Description

Modultra LO-1UES pump top is a compact low profile 1U DDC pump top designed to fit in the smallest of spaces. Its unique 3x entry and 3x exit port configuration allows for a great degree of flexibility in your tubing runs. And because all entry ports are on the top, this means that the LO-1UES can sit flush against a chassis wall, or tucked away in a corner of your build. Because the LO-1UES is machined from solid C360 brass, when used with any of our conductor series heatsinks, your DDC pump is actively cooled by your loop coolant. During testing we have seen upwards of a 45 degree reduction in pump temperature when using a conductor heatsink.

#### Features:

The LO-1UES is designed to mount on any 2.5 inch hard drive mounting hole pattern and can also be rear mounted by 3x M4 screws. The optional mounting bracket can soft mount the LO-1UES to any 120mm fan or fan hole pattern. The optional mounting bracket allows you to decouple the unit from the chassis for maximum noise attenuation during pump operation.