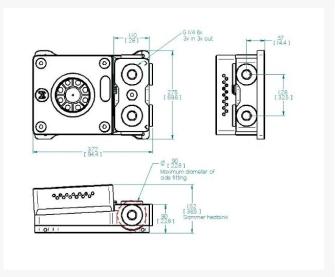

#### Features:

The LO-1UES is designed to mount on any 2.5 inch hard drive mounting hole pattern and can also be rear mounted by 3x M4 screws. The optional mounting bracket can soft mount the LO-1UES to any 120mm fan or fan hole pattern. The optional mounting bracket allows you to decouple the unit from the chassis for maximum noise attenuation during pump operation.

The LO-1UES is compatible with all Modultra DDC heatsinks.

The LO-1UES on conjunction with our Slammer heatsink sits at just 1.52 inches (38.6mm) tall. With our standard conductor heatsink height is 1.64 inches (41.5mm)

#### Includes:

LO-1UES pump top contains:

- 1x Pump housing
- 4X G 1/4 plugs
- 4x M3 mounting screws.

LO-1UES mounting bracket kit contains:

- 1x powder coated steel mounting bracket
- 3X G411 rubber isolators
- 3x SB-4114 isolator mounting screws