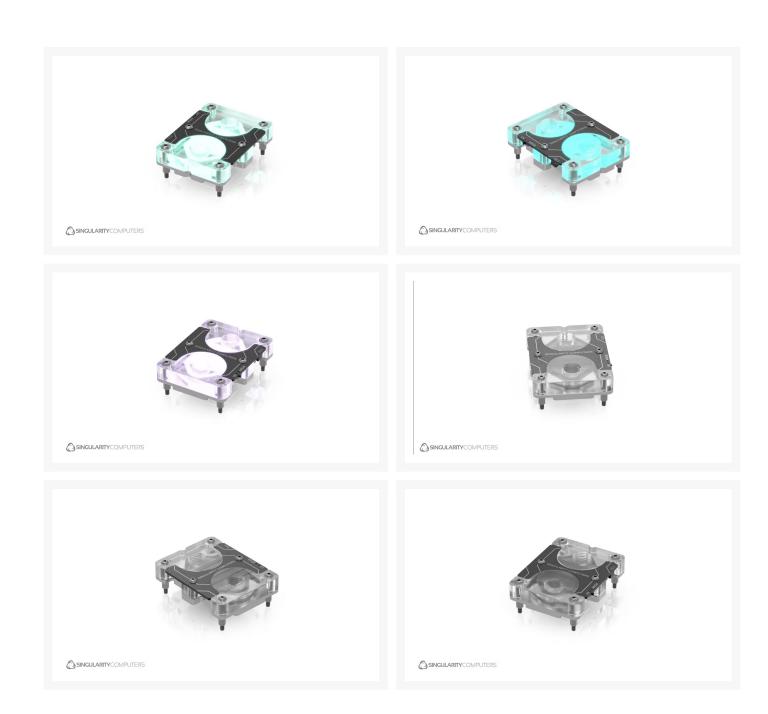

## **Product Images**

inlet or outlet. The water-block has an integrated PCB which has both UV and ARGB LEDs and a switch to select between them.