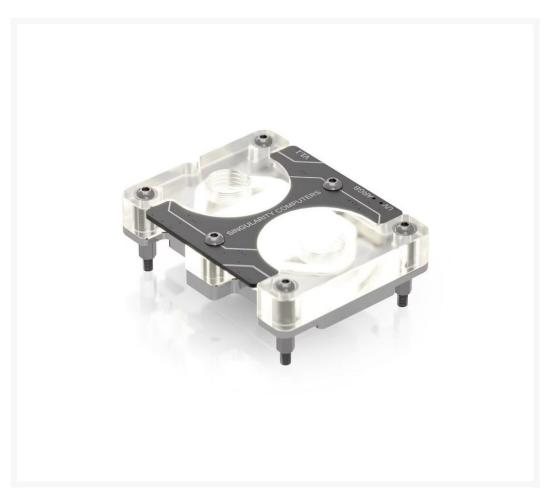

## Description

We have created a CPU water-block which is compatible with both Intel Socket 1700 and AMD Socket AM5. It can be used as a normal CPU water-block or as a direct die water-block. We wanted to create a CPU water-block which can do everything and comes at a reasonable price. The water-block is compact with a simple design making installation easy. The included stand offs are the correct length so that when the fasteners bottom out the correct tension is achieved. The water-block is non directional so either port can be used as

inlet or outlet. The water-block has an integrated PCB which has both UV and ARGB LEDs and a switch to select between them.

# Specifications

Specifications & Included Items.

Plasma CPU Water-block. Nickel Plated CNC Machined Copper. CNC Machined Clear Cast Acrylic. Clear Silicone Gasket. Stainless Steel Fasteners. G1/4" Threads x2.

PCB with integrated ARGB and UV LEDs and a selector switch.

Spare Gasket: Clear Silicone.

Fasteners Stainless Steel.