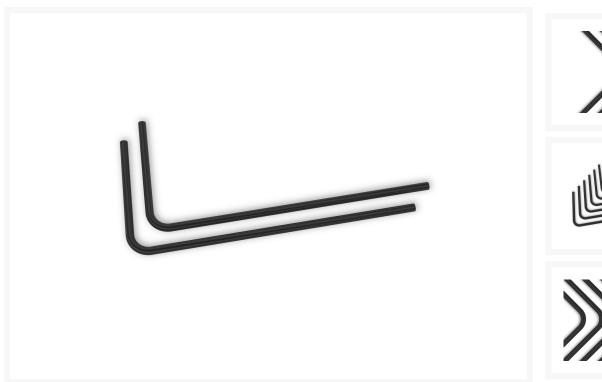

# **Short Description**

EK-Loop Metal Tube 12mm 0.8m Pre-Bent 90° - Black (2pcs) is a pack of two 0.8-meter-long metal tubes with an outer diameter (OD) of 12mm and a 90-degree bend from the factory.

### **Details**

EK-Loop Metal Tube 12mm 0.8m Pre-Bent 90° - Black (2pcs) is a pack of two 0.8-meter-long metal tubes with an outer diameter (OD) of 12mm and a 90-degree bend from the factory. These pre-bent brass tubes come with 90-degree bends, which is the most often used bend angle in PC water cooling. These brass tubes are perfect for builds utilizing straight runs from the components to an EK-Quantum Reflection distribution plate.

#### **Features**

The metal tube can be cut to size using a tube-cutting tool. Bending metal tubes is not easy, so EK offers these pre-bent tubes with a 90-degree bend.

These brass tubes are only compatible with hard tubing fittings. EK recommends EK-Quantum Torque HDC series fittings. These tubes come in packs of two tubes 800mm long.

### Technical Specification:

- Material: brass

- Finish: Black

Diameter: 12mmTotal length: 800mm

- Lenght per axis: 550x250mm

- Compatible fittings: EK-Quantum Torque HDC 12