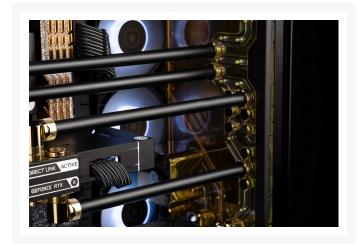

### **Details**

EK-Loop Metal Tube 12mm 0.8m Pre-Bent 90° - Black (2pcs) is a pack of two 0.8-meter-long metal tubes with an outer diameter (OD) of 12mm and a 90-degree bend from the factory. These pre-bent brass tubes come with 90-degree bends, which is the most often used bend angle in PC water cooling. These brass tubes are perfect for builds utilizing straight runs from the components to an EK-Quantum Reflection distribution plate.

#### **Features**

The metal tube can be cut to size using a tube-cutting tool. Bending metal tubes is not easy, so EK offers these pre-bent tubes with a 90-degree bend.

These brass tubes are only compatible with hard tubing fittings. EK recommends EK-Quantum Torque HDC series fittings. These tubes come in packs of two tubes 800mm long.