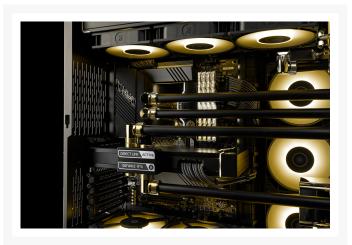

### **Details**

EK-Loop Metal Tube 12mm 0.8m Pre-Bent 90° - Black (2pcs) is a pack of two 0.8-meter-long metal tubes with an outer diameter (OD) of 12mm and a 90-degree bend from the factory. These pre-bent brass tubes come with 90-degree bends, which is the most often used bend angle in PC water cooling. These brass tubes are perfect for builds utilizing straight runs from the components to an EK-Quantum Reflection distribution plate.

#### **Features**

The metal tube can be cut to size using a tube-cutting tool. Bending metal tubes is not easy, so EK offers these pre-bent tubes with a 90-degree bend.

These brass tubes are only compatible with hard tubing fittings. EK recommends EK-Quantum Torque HDC series fittings. These tubes come in packs of two tubes 800mm long.