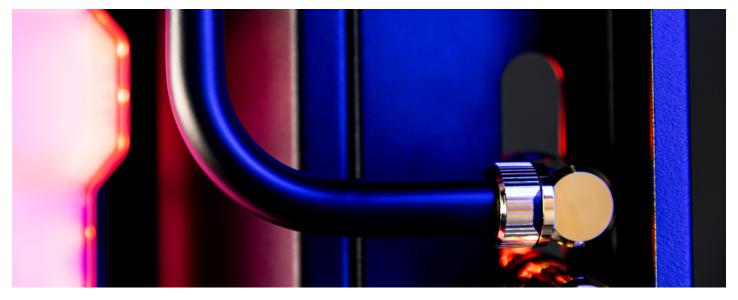

### **Details**

EK-Loop Metal Tube 12mm 0.8m Pre-Bent 90° - Black (2pcs) is a pack of two 0.8-meter-long metal tubes with an outer diameter (OD) of 12mm and a 90-degree bend from the factory. These pre-bent brass tubes come with 90-degree bends, which is the most often used bend angle in PC water cooling. These brass tubes are perfect for builds utilizing straight runs from the components to an EK-Quantum Reflection distribution plate.

#### **Features**

The metal tube can be cut to size using a tube-cutting tool. Bending metal tubes is not easy, so EK offers these pre-bent tubes with a 90-degree bend.

These brass tubes are only compatible with hard tubing fittings. EK recommends EK-Quantum Torque HDC series fittings. These tubes come in packs of two tubes 800mm long.

### Technical Specification:

- Material: brass

- Finish: Black

Diameter: 12mmTotal length: 800mm

- Lenght per axis: 550x250mm

- Compatible fittings: EK-Quantum Torque HDC 12