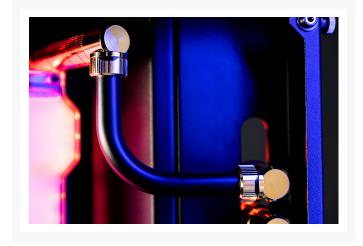

### **Details**

EK-Loop Metal Tube 12mm 0.8m Pre-Bent 90° - Black (2pcs) is a pack of two 0.8-meter-long metal tubes with an outer diameter (OD) of 12mm and a 90-degree bend from the factory. These pre-bent brass tubes come with 90-degree bends, which is the most often used bend angle in PC water cooling. These brass tubes are perfect for builds utilizing straight runs from the components to an EK-Quantum Reflection distribution plate.

#### **Features**

The metal tube can be cut to size using a tube-cutting tool. Bending metal tubes is not easy, so EK offers these pre-bent tubes with a 90-degree bend.

These brass tubes are only compatible with hard tubing fittings. EK recommends EK-Quantum Torque HDC series fittings. These tubes come in packs of two tubes 800mm long.

### Technical Specification:

- Material: brass

- Finish: Black

Diameter: 12mmTotal length: 800mm

- Lenght per axis: 550x250mm

- Compatible fittings: EK-Quantum Torque HDC 12