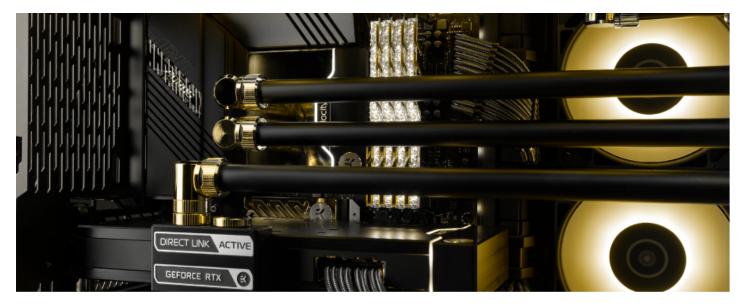

### **Product Images**

# **Short Description**

EK-Loop Metal Tube 12mm 0.8m Pre-Bent 90° - Black (2pcs) is a pack of two 0.8-meter-long metal tubes with an outer diameter (OD) of 12mm and a 90-degree bend from the factory.

### **Details**

EK-Loop Metal Tube 12mm 0.8m Pre-Bent 90° - Black (2pcs) is a pack of two 0.8-meter-long metal tubes with an outer diameter (OD) of 12mm and a 90-degree bend from the factory. These pre-bent brass tubes come with 90-degree bends, which is the most often used bend angle in PC water cooling. These brass tubes are perfect for builds utilizing straight runs from the components to an EK-Quantum Reflection distribution plate.