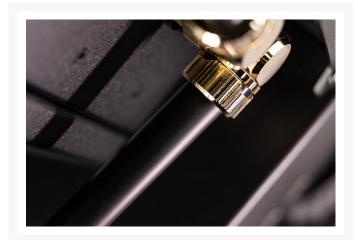

### **Details**

EK-Loop Metal Tube 12mm 0.8m Pre-Bent 90° - Black (2pcs) is a pack of two 0.8-meter-long metal tubes with an outer diameter (OD) of 12mm and a 90-degree bend from the factory. These pre-bent brass tubes come with 90-degree bends, which is the most often used bend angle in PC water cooling. These brass tubes are perfect for builds utilizing straight runs from the components to an EK-Quantum Reflection distribution plate.

#### **Features**

The metal tube can be cut to size using a tube-cutting tool. Bending metal tubes is not easy, so EK offers these pre-bent tubes with a 90-degree bend.

These brass tubes are only compatible with hard tubing fittings. EK recommends EK-Quantum Torque HDC series fittings. These tubes come in packs of two tubes 800mm long.

### Technical Specification:

- Material: brass

- Finish: Black

Diameter: 12mmTotal length: 800mm

- Lenght per axis: 550x250mm

- Compatible fittings: EK-Quantum Torque HDC 12