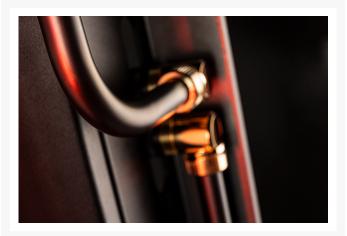

### **Details**

EK-Loop Metal Tube 12mm 0.8m Pre-Bent 90° - Black (2pcs) is a pack of two 0.8-meter-long metal tubes with an outer diameter (OD) of 12mm and a 90-degree bend from the factory. These pre-bent brass tubes come with 90-degree bends, which is the most often used bend angle in PC water cooling. These brass tubes are perfect for builds utilizing straight runs from the components to an EK-Quantum Reflection distribution plate.

#### **Features**

The metal tube can be cut to size using a tube-cutting tool. Bending metal tubes is not easy, so EK offers these pre-bent tubes with a 90-degree bend.

These brass tubes are only compatible with hard tubing fittings. EK recommends EK-Quantum Torque HDC series fittings. These tubes come in packs of two tubes 800mm long.