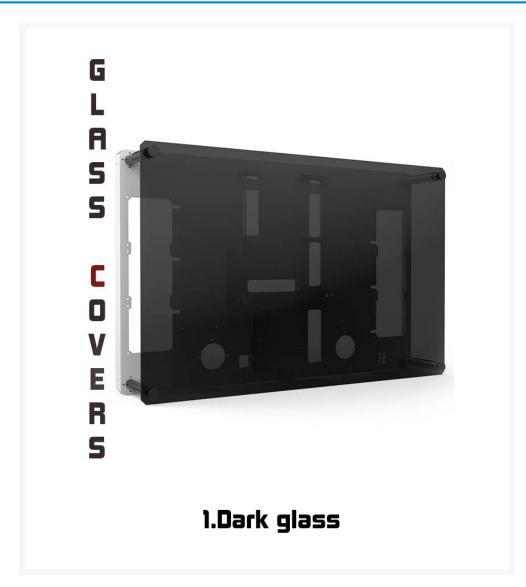

#### \*PPCS EXCLUSIVE\*

Upgrade your Crow chassis to the look you want with CFSG hardened glass panels for CFSG "The Crow" chassis.

Color options: Dark or tinted(graphite)

Color options: Dark or Tinted(graphite)

Exclusively sold at PPCS.