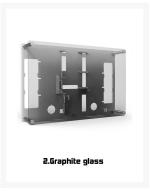

#### \*PPCS EXCLUSIVE\*

Upgrade your Crow chassis to the look you want with CFSG hardened glass panels for CFSG "The Crow" chassis.

Color options: Dark or tinted(graphite)

Color options: Dark or Tinted(graphite)

Exclusively sold at PPCS.