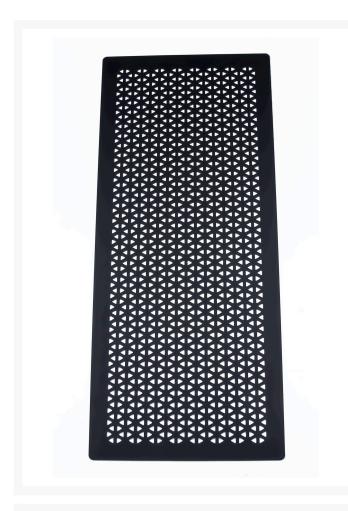

## **Short Description**

Want to Customize your Fractal Design North or Just not happy with that Wood Front panel that came on your case? Well, look no further because PPCs has you covered with the PPCS Custom Modded Replacement Front Panel For Fractal Design North.

### Description

Want to Customize your Fractal Design North or Just not happy with that Wood Front panel that came on your case? Well, look no further because PPCs has you covered with the PPCS Custom Modded Replacement Front Panel For Fractal Design North. Offered in a variety of patterns to give your North Case the look you're going for and many more to be added. These panels are a custom-made in-house replacement solution that uses the same standoff and screw mounting method. We have also made a DRGB Version for a little extra lighting in the front of your case.