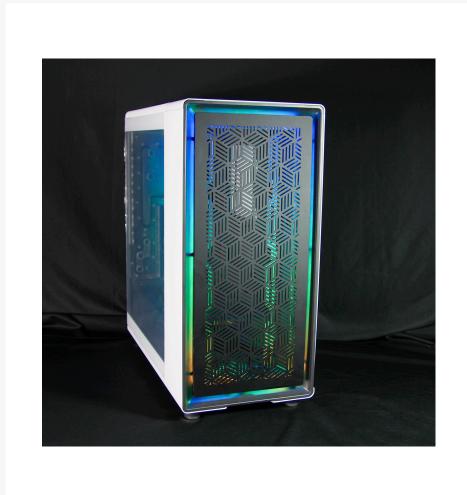

## **Short Description**

Want to Customize your Fractal Design North or Just not happy with that Wood Front panel that came on your case? Well, look no further because PPCs has you covered with the PPCS Custom Modded Replacement Front Panel For Fractal Design North.

### Description

Want to Customize your Fractal Design North or Just not happy with that Wood Front panel that came on your case? Well, look no further because PPCs has you covered with the PPCS Custom Modded Replacement Front Panel For Fractal Design North. Offered in a variety of patterns to give your North Case the look you're going for and many more to be added. These panels are a custom-made in-house replacement solution that uses the same standoff and screw mounting method. We have also made a DRGB Version for a little extra lighting in the front of your case.