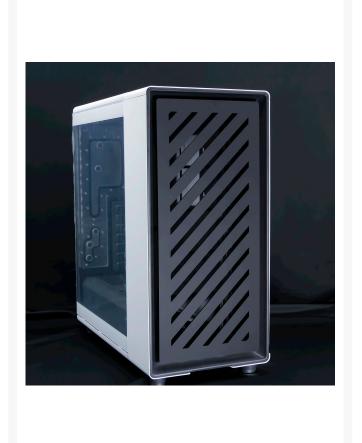

## **Short Description**

Want to Customize your Fractal Design North or Just not happy with that Wood Front panel that came on your case? Well, look no further because PPCs has you covered with the PPCS Custom Modded Replacement Front Panel For Fractal Design North.

### Description

Want to Customize your Fractal Design North or Just not happy with that Wood Front panel that came on your case? Well, look no further because PPCs has you covered with the PPCS Custom Modded Replacement Front Panel For Fractal Design North. Offered in a variety of patterns to give your North Case the look you're going for and many more to be added. These panels are a custom-made in-house replacement solution that uses the same standoff and screw mounting method. We have also made a DRGB Version for a little extra lighting in the front of your case.