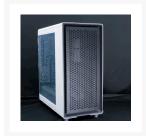

## **Short Description**

Want to Customize your Fractal Design North or Just not happy with that Wood Front panel that came on your case? Well, look no further because PPCs has you covered with the PPCS Custom Modded Replacement Front Panel For Fractal Design North.

### Description

Want to Customize your Fractal Design North or Just not happy with that Wood Front panel that came on your case? Well, look no further because PPCs has you covered with the PPCS Custom Modded Replacement Front Panel For Fractal Design North. Offered in a variety of patterns to give your North Case the look you're going for and many more to be added. These panels are a custom-made in-house replacement solution that uses the same standoff and screw mounting method. We have also made a DRGB Version for a little extra lighting in the front of your case.