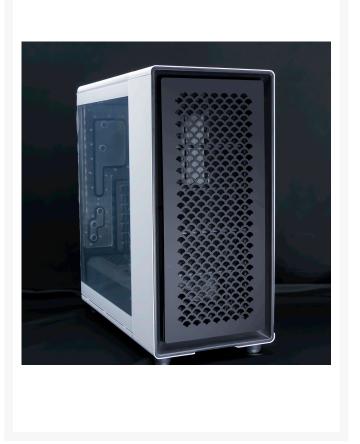

## **Short Description**

Want to Customize your Fractal Design North or Just not happy with that Wood Front panel that came on your case? Well, look no further because PPCs has you covered with the PPCS Custom Modded Replacement Front Panel For Fractal Design North.

### Description

Want to Customize your Fractal Design North or Just not happy with that Wood Front panel that came on your case? Well, look no further because PPCs has you covered with the PPCS Custom Modded Replacement Front Panel For Fractal Design North. Offered in a variety of patterns to give your North Case the look you're going for and many more to be added. These panels are a custom-made in-house replacement solution that uses the same standoff and screw mounting method. We have also made a DRGB Version for a little extra lighting in the front of your case.