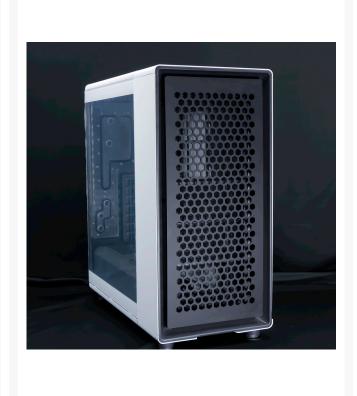

## **Short Description**

Want to Customize your Fractal Design North or Just not happy with that Wood Front panel that came on your case? Well, look no further because PPCs has you covered with the PPCS Custom Modded Replacement Front Panel For Fractal Design North.

### Description

Want to Customize your Fractal Design North or Just not happy with that Wood Front panel that came on your case? Well, look no further because PPCs has you covered with the PPCS Custom Modded Replacement Front Panel For Fractal Design North. Offered in a variety of patterns to give your North Case the look you're going for and many more to be added. These panels are a custom-made in-house replacement solution that uses the same standoff and screw mounting method. We have also made a DRGB Version for a little extra lighting in the front of your case.