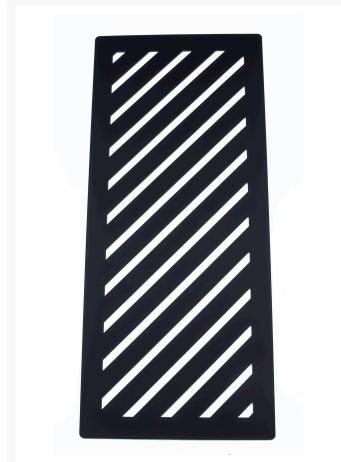

## **Short Description**

Want to Customize your Fractal Design North or Just not happy with that Wood Front panel that came on your case? Well, look no further because PPCs has you covered with the PPCS Custom Modded Replacement Front Panel For Fractal Design North.

### Description

Want to Customize your Fractal Design North or Just not happy with that Wood Front panel that came on your case? Well, look no further because PPCs has you covered with the PPCS Custom Modded Replacement Front Panel For Fractal Design North. Offered in a variety of patterns to give your North Case the look you're going for and many more to be added. These panels are a custom-made in-house replacement solution that uses the same standoff and screw mounting method. We have also made a DRGB Version for a little extra lighting in the front of your case.