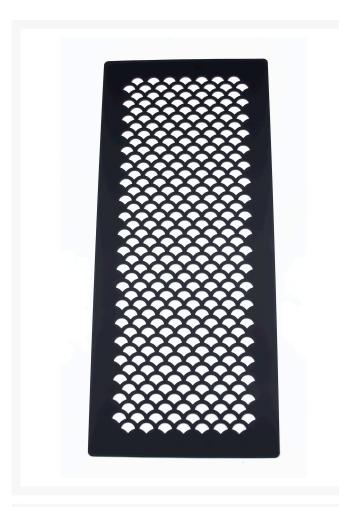

## **Short Description**

Want to Customize your Fractal Design North or Just not happy with that Wood Front panel that came on your case? Well, look no further because PPCs has you covered with the PPCS Custom Modded Replacement Front Panel For Fractal Design North.

### Description

Want to Customize your Fractal Design North or Just not happy with that Wood Front panel that came on your case? Well, look no further because PPCs has you covered with the PPCS Custom Modded Replacement Front Panel For Fractal Design North. Offered in a variety of patterns to give your North Case the look you're going for and many more to be added. These panels are a custom-made in-house replacement solution that uses the same standoff and screw mounting method. We have also made a DRGB Version for a little extra lighting in the front of your case.