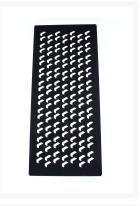

## **Short Description**

Want to Customize your Fractal Design North or Just not happy with that Wood Front panel that came on your case? Well, look no further because PPCs has you covered with the PPCS Custom Modded Replacement Front Panel For Fractal Design North.

### Description

Want to Customize your Fractal Design North or Just not happy with that Wood Front panel that came on your case? Well, look no further because PPCs has you covered with the PPCS Custom Modded Replacement Front Panel For Fractal Design North. Offered in a variety of patterns to give your North Case the look you're going for and many more to be added. These panels are a custom-made in-house replacement solution that uses the same standoff and screw mounting method. We have also made a DRGB Version for a little extra lighting in the front of your case.