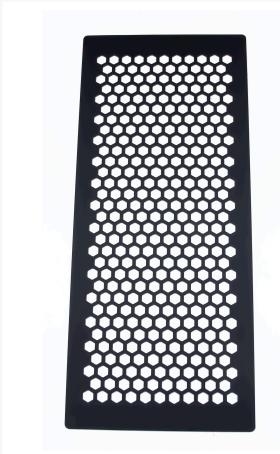

## **Short Description**

Want to Customize your Fractal Design North or Just not happy with that Wood Front panel that came on your case? Well, look no further because PPCs has you covered with the PPCS Custom Modded Replacement Front Panel For Fractal Design North.

### Description

Want to Customize your Fractal Design North or Just not happy with that Wood Front panel that came on your case? Well, look no further because PPCs has you covered with the PPCS Custom Modded Replacement Front Panel For Fractal Design North. Offered in a variety of patterns to give your North Case the look you're going for and many more to be added. These panels are a custom-made in-house replacement solution that uses the same standoff and screw mounting method. We have also made a DRGB Version for a little extra lighting in the front of your case.