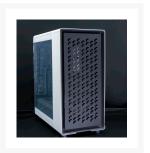

## **Short Description**

Want to Customize your Fractal Design North or Just not happy with that Wood Front panel that came on your case? Well, look no further because PPCs has you covered with the PPCS Custom Modded Replacement Front Panel For Fractal Design North.

### Description

Want to Customize your Fractal Design North or Just not happy with that Wood Front panel that came on your case? Well, look no further because PPCs has you covered with the PPCS Custom Modded Replacement Front Panel For Fractal Design North. Offered in a variety of patterns to give your North Case the look you're going for and many more to be added. These panels are a custom-made in-house replacement solution that uses the same standoff and screw mounting method. We have also made a DRGB Version for a little extra lighting in the front of your case.