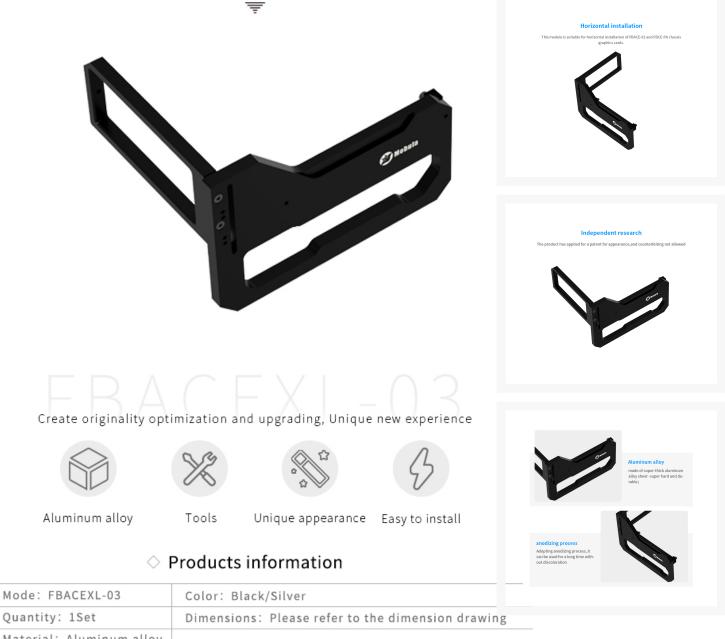

# FBACEXL-03

ch Mobula Extended Edition Graphics card horizontal installation module for Modular papel case

|                                                                                | in kind prevail                                                                   |
|--------------------------------------------------------------------------------|-----------------------------------------------------------------------------------|
| Note: In case of product appearance structure upgrade, without further notice, |                                                                                   |
|                                                                                | some BARROWCH's chassis                                                           |
|                                                                                | Application: Suitable for changing the installation direction of graphics card in |
|                                                                                | Material: Aluminum alloy                                                          |

# FBACEXL-03

Barrowch Mobula Extended Edition Graphics card horizontal installation module for Modular panel case

#### O Products information

| Mode: FBACEXL-03                                                                  | Color: Black/Silver                               |  |
|-----------------------------------------------------------------------------------|---------------------------------------------------|--|
| Quantity: 1Set                                                                    | Dimensions: Please refer to the dimension drawing |  |
| Material: Aluminum alloy                                                          |                                                   |  |
| Application: Suitable for changing the installation direction of graphics card in |                                                   |  |
| some BARROW                                                                       | /CH's chassis                                     |  |
| Note: In case of product appearance structure upgrade, without further notice,    |                                                   |  |
| in kind prevail                                                                   |                                                   |  |