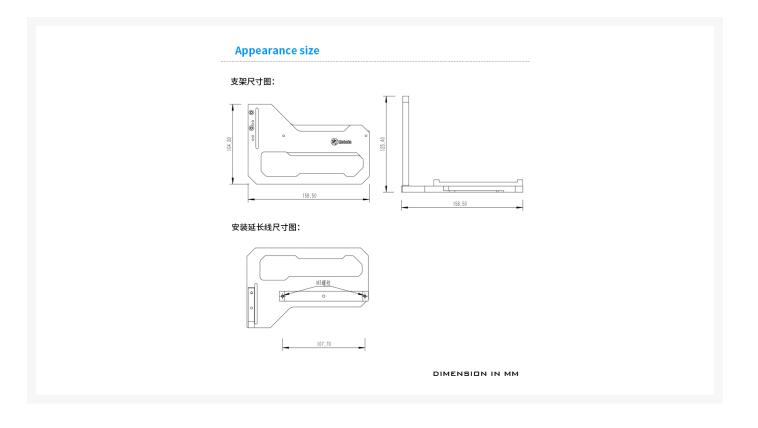

#### O Products information

| Mode: FBACEXL-03                                                                  | Color: Black/Silver                               |  |
|-----------------------------------------------------------------------------------|---------------------------------------------------|--|
| Quantity: 1Set                                                                    | Dimensions: Please refer to the dimension drawing |  |
| Material: Aluminum alloy                                                          |                                                   |  |
| Application: Suitable for changing the installation direction of graphics card in |                                                   |  |
| some BARROW                                                                       | /CH's chassis                                     |  |
| Note: In case of product appearance structure upgrade, without further notice,    |                                                   |  |
| in kind prevail                                                                   |                                                   |  |