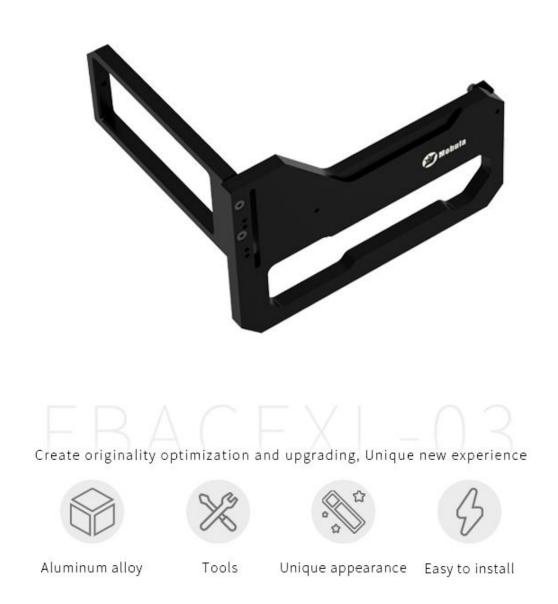

# FBACEXL-03

ch Mobula Extended Edition Graphics card horizontal installation module for Modular papel case

|                                                                                | in kind prevail                                                                   |
|--------------------------------------------------------------------------------|-----------------------------------------------------------------------------------|
| Note: In case of product appearance structure upgrade, without further notice, |                                                                                   |
|                                                                                | some BARROWCH's chassis                                                           |
|                                                                                | Application: Suitable for changing the installation direction of graphics card in |
|                                                                                | Material: Aluminum alloy                                                          |

# FBACEXL-03

Barrowch Mobula Extended Edition Graphics card horizontal installation module for Modular panel case