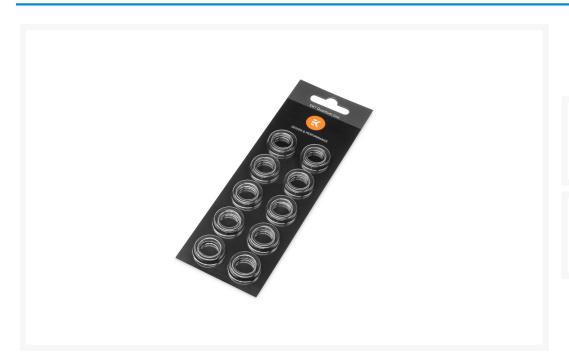

# **Short Description**

THESE ARE CERAKOTED IN HOUSE BY PPCS

CHOOSE ANY C-SERIES CERAKOTE COLOR

EK-Torque STC Color Rings Pack -(10pcs) are the interchangeable aesthetic rings for EK's new minimalistic soft-tube compression fittings designed for use with soft tubing. These aesthetic rings are made of anodized aluminum.

#### CHOOSE ANY C-SERIES CERAKOTE COLOR

EK-Torque STC Color Rings Pack -(10pcs) are the interchangeable aesthetic rings for EK's new minimalistic soft-tube compression fittings designed for use with soft tubing. These aesthetic rings are made of anodized aluminum.

The colored rings are available in many colors and are screwed onto the fitting before the compression locking ring.

These accent rings are guaranteed to be compatible only with EK-Torque STC fittings.