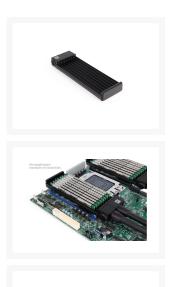

#### Easy Installation

Installation has been made as simple as possible. The RAM modules are enclosed by two nickel-plated copper sheet plates and installed on the motherboard. Then, the water cooler is routed over the RAM modules. The input and output connections to the front and sides allow for flexible integration into the water cooling loop.

Note: This cooler is only compatible with single-row RAM modules, see image or manual.