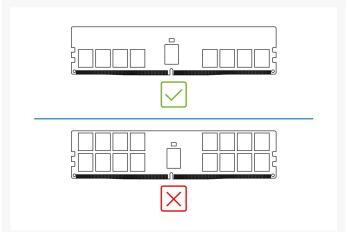

Note: This cooler is only compatible with single-row RAM modules, see image or manual.