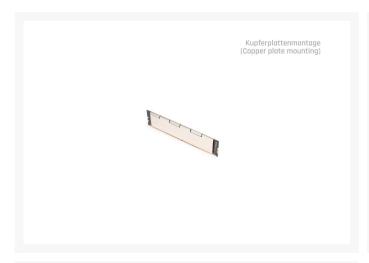

#### Easy Installation

Installation has been made as simple as possible. The RAM modules are enclosed by two nickel-plated copper sheet plates and installed on the motherboard. Then, the water cooler is routed over the RAM modules. The input and output connections to the front and sides allow for flexible integration into the water cooling loop.