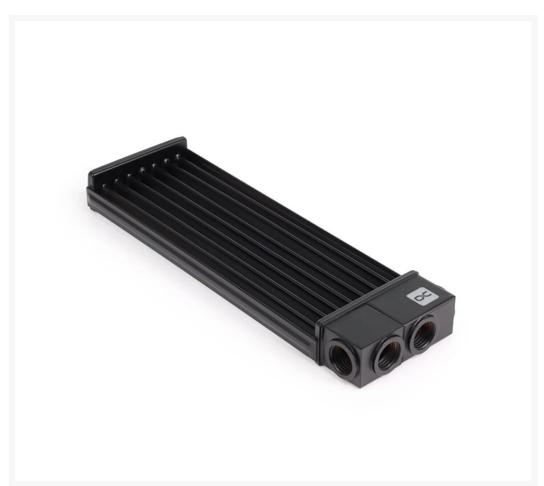

#### **Product information**

The Alphacool ES U-shape RAM water cooler has been specifically designed to meet the high demands of powerful memory modules in server and workstation systems. Up to 8 RAM modules can be efficiently cooled with the U-shaped water cooler. Its flat design and versatile connection options make it easy to install in almost any server or workstation case.

## **Specifications**

| Technical data                         |                            |
|----------------------------------------|----------------------------|
| Dimensions (L x W x H)                 | 185,26 x 62,46 x 21,50mm   |
| Material                               | Copper                     |
| Weight (water cooler solo)             | 240g                       |
| Total weight (with RAM cooling plates) | 530g                       |
| Covered RAM Slots                      | Up to 8                    |
| Gap between cooling channels           | 5,47mm                     |
| Pressure tested                        | 0,8 bar                    |
| Connections                            | 2x G1/4" In   2x G1/4" Out |
| Color                                  | black                      |