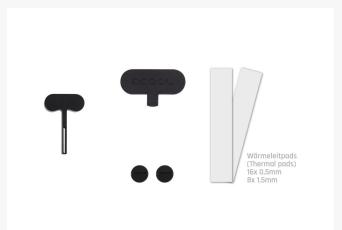

#### Easy Installation

Installation has been made as simple as possible. The RAM modules are enclosed by two nickel-plated copper sheet plates and installed on the motherboard. Then, the water cooler is routed over the RAM modules. The input and output connections to the front and sides allow for flexible integration into the water cooling loop.

## **Specifications**

| Technical data                         |                            |
|----------------------------------------|----------------------------|
| Dimensions (L x W x H)                 | 185,26 x 62,46 x 21,50mm   |
| Material                               | Copper                     |
| Weight (water cooler solo)             | 240g                       |
| Total weight (with RAM cooling plates) | 530g                       |
| Covered RAM Slots                      | Up to 8                    |
| Gap between cooling channels           | 5,47mm                     |
| Pressure tested                        | 0,8 bar                    |
| Connections                            | 2x G1/4" In   2x G1/4" Out |
| Color                                  | black                      |