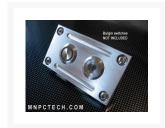

## Description

MNPCTech provides some of the coolest and most sought after Mods in the computer modding industry! This new aluminum switch plate is CNC machined aluminum and is perfect for adding a Power and Reset buttons in a very classy way to your current computer PC case. This plate provides a clean installation once you cut a rectangle smaller then the plate. No one will see your cut but only your super clean billet plate!

#### Includes:

- Billet aluminum plate with two swtich holes for 22mm Vandal Switches
- 4 stainless steel 6/32 x 3/4" button socket cap screws and nuts