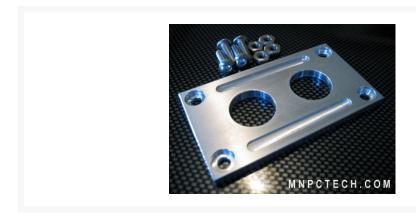

## Description

MNPCTech provides some of the coolest and most sought after Mods in the computer modding industry! This new aluminum switch plate is CNC machined aluminum and is perfect for adding a Power and Reset buttons in a very classy way to your current computer PC case. This plate provides a clean installation once you cut a rectangle smaller then the plate. No one will see your cut but only your super clean billet plate!

#### Specifications:

• 2" x 3.5" x 3/16"

#### Includes:

- Billet aluminum plate with two swtich holes for 22mm Vandal Switches
- 4 stainless steel 6/32 x 3/4" button socket cap screws and nuts