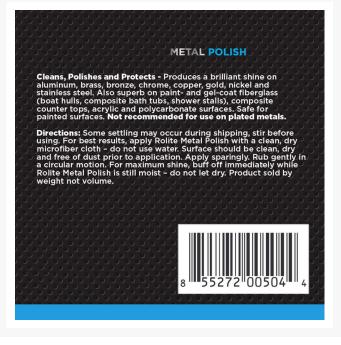

## Short Description

Rolite Metal Polish Paste is specifically designed to remove and repair scratches on metal surfaces, while leaving behind a protective glossy finish to help keep the metal free of tarnishing, rust, and oxidation stains. Safe to use on painted surfaces, our metal polish can be used on aluminum, brass, bronze, chrome, copper, gold, nickel and stainless steel, our metal polisher works great on guns, your knife or sword collection, boat hulls, bathtubs, countertops, stainless steel sinks and cookware, your kitchen cooktop, fridge, toaster, or other household appliance, your bbq or grill, and many other metal surfaces.

#### Description

Rolite Metal Polish Paste is specifically designed to remove and repair scratches on metal surfaces, while leaving behind a protective glossy finish to help keep the metal free of tarnishing, rust, and oxidation stains. Safe to use on painted surfaces, our metal polish can be used on aluminum, brass, bronze, chrome, copper, gold, nickel and stainless steel, our metal polisher works great on guns, your knife or sword collection, boat hulls, bathtubs, countertops, stainless steel sinks and cookware, your kitchen cooktop, fridge, toaster, or other household appliance, your bbq or grill, and many other metal surfaces.

Unlike other polishing creams, Rolite Metal Polish Paste quickly delivers professional results but is formulated to be acid-free, silicone-free, odor-free, non-toxic and eco-friendly. To use, simply stir and apply with a microfiber cloth to a clean, dry, dust-free surface, then rub gently in a circular motion and buff off immediately while polish is still moist. Rolite is one of the leading designers, manufacturers and marketers of professional polishing products and cleaning essentials across the automotive, marine, aviation, motorcycle, RV, commercial, household, jewelry and antique industries.

#### Features

Features:

- PROTECTS AND POLISHES: Our Rolite Metal Polish Paste removes scratches and polishes metal surfaces, while leaving behind a protective coating that keeps the metal free of tarnishing and oxidation stains
- SAFE ON MOST METALS: Safe to use on painted surfaces, our metal polish can be used on aluminum, brass, bronze, chrome, copper, gold, nickel and stainless steel (Not recommended for plated metals)
- MULTIPURPOSE AND EASY TO USE: Our polishing compound works great on guns, knives, swords, boat hulls, bathtubs, countertops, stainless steel sinks and cookware, stove tops, refrigerators, kitchen appliances, and more
- ZERO HARSH CHEMICALS: Unlike other polishing creams, Rolite Metal Polish Paste quickly delivers professional results but is formulated to be acid-free, silicone-free, odor-free, non-toxic and eco-friendly
- HOW TO USE: Stir and apply with a microfiber cloth to a clean, dry, dust-free surface or spot, then rub gently in a circular motion and buff off immediately while polish is still moist