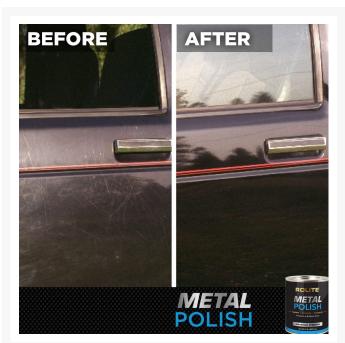

## Short Description

Rolite Metal Polish Paste is specifically designed to remove and repair scratches on metal surfaces, while leaving behind a protective glossy finish to help keep the metal free of tarnishing, rust, and oxidation stains. Safe to use on painted surfaces, our metal polish can be used on aluminum, brass, bronze, chrome, copper, gold, nickel and stainless steel, our metal polisher works great on guns, your knife or sword collection, boat hulls, bathtubs, countertops, stainless steel sinks and cookware, your kitchen cooktop, fridge, toaster, or other household appliance, your bbq or grill, and many other metal surfaces.

#### Description

Rolite Metal Polish Paste is specifically designed to remove and repair scratches on metal surfaces, while leaving behind a protective glossy finish to help keep the metal free of tarnishing, rust, and oxidation stains. Safe to use on painted surfaces, our metal polish can be used on aluminum, brass, bronze, chrome, copper, gold, nickel and stainless steel, our metal polisher works great on guns, your knife or sword collection, boat hulls, bathtubs, countertops, stainless steel sinks and cookware, your kitchen cooktop, fridge, toaster, or other household appliance, your bbq or grill, and many other metal surfaces.

#### Features

Features:

- PROTECTS AND POLISHES: Our Rolite Metal Polish Paste removes scratches and polishes metal surfaces, while leaving behind a protective coating that keeps the metal free of tarnishing and oxidation stains
- SAFE ON MOST METALS: Safe to use on painted surfaces, our metal polish can be used on aluminum, brass, bronze, chrome, copper, gold, nickel and stainless steel (Not recommended for plated metals)
- MULTIPURPOSE AND EASY TO USE: Our polishing compound works great on guns, knives, swords, boat hulls, bathtubs, countertops, stainless steel sinks and cookware, stove tops, refrigerators, kitchen appliances, and more
- ZERO HARSH CHEMICALS: Unlike other polishing creams, Rolite Metal Polish Paste quickly delivers professional results but is formulated to be acid-free, silicone-free, odor-free, non-toxic and eco-friendly
- HOW TO USE: Stir and apply with a microfiber cloth to a clean, dry, dust-free surface or spot, then rub gently in a circular motion and buff off immediately while polish is still moist