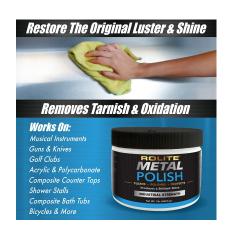

## Short Description

Rolite Metal Polish Paste is specifically designed to remove and repair scratches on metal surfaces, while leaving behind a protective glossy finish to help keep the metal free of tarnishing, rust, and oxidation stains. Safe to use on painted surfaces, our metal polish can be used on aluminum, brass, bronze, chrome, copper, gold, nickel and stainless steel, our metal polisher works great on guns, your knife or sword collection, boat hulls, bathtubs, countertops, stainless steel sinks and cookware, your kitchen cooktop, fridge, toaster, or other household appliance, your bbq or grill, and many other metal surfaces.

#### Description

Rolite Metal Polish Paste is specifically designed to remove and repair scratches on metal surfaces, while leaving behind a protective glossy finish to help keep the metal free of tarnishing, rust, and oxidation stains. Safe to use on painted surfaces, our metal polish can be used on aluminum, brass, bronze, chrome, copper, gold, nickel and stainless steel, our metal polisher works great on guns, your knife or sword collection, boat hulls, bathtubs, countertops, stainless steel sinks and cookware, your kitchen cooktop, fridge, toaster, or other household appliance, your bbq or grill, and many other metal surfaces.

#### Features

Features:

- PROTECTS AND POLISHES: Our Rolite Metal Polish Paste removes scratches and polishes metal surfaces, while leaving behind a protective coating that keeps the metal free of tarnishing and oxidation stains
- SAFE ON MOST METALS: Safe to use on painted surfaces, our metal polish can be used on aluminum, brass, bronze, chrome, copper, gold, nickel and stainless steel (Not recommended for plated metals)
- MULTIPURPOSE AND EASY TO USE: Our polishing compound works great on guns, knives, swords, boat hulls, bathtubs, countertops, stainless steel sinks and cookware, stove tops, refrigerators, kitchen appliances, and more
- ZERO HARSH CHEMICALS: Unlike other polishing creams, Rolite Metal Polish Paste quickly delivers professional results but is formulated to be acid-free, silicone-free, odor-free, non-toxic and eco-friendly
- HOW TO USE: Stir and apply with a microfiber cloth to a clean, dry, dust-free surface or spot, then rub gently in a circular motion and buff off immediately while polish is still moist