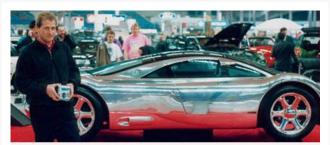

### **Product Images**

METAL POLISH

METAL POLISH

Mr. Franz Joseph Schwarz, creator of the famous AUDI "AVUS" concept car, of Münchner Classic Rader Gmbh. in Germany, after polishing with ROLITE\* Metal Polish.