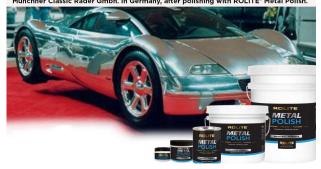

### **Product Images**

METAL POLISH

METAL POLISH

Mr. Franz Joseph Schwarz, creator of the famous AUDI "AVUS" concept car, of Münchner Classic Rader Gmbh. in Germany, after polishing with ROLITE\* Metal Polish.