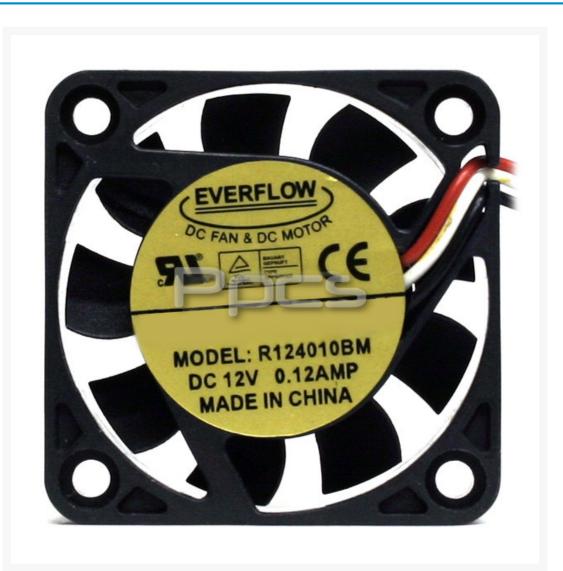

# CoolJag Everflow 40 X 10mm 3-Pin Case Fan -Medium Speed - Sleeved

### **Product Images**

Everflow DC fans from CoolJag USA are available in a multitude of sizes for any application you may need. The fans feature great quality, a great price and superior performance. Perfect to replace your old chipset and case fans with these fine products from Everflow.

#### Specifications

- Voltage: 12V
- Operating Voltage: 7-13.2V
- Current: 0.12A
- Rated Input Power: 1.44W
- Speed: 6000 rpm
- Airflow: 4.64 CFM
- Sound Level: 26.9 dB

## Additional Information

| Brand          | CoolJag   |
|----------------|-----------|
| SKU            | R124010BM |
| Weight         | 0.2000    |
| Color          | Black     |
| Fan Dimensions | 40mm      |
| Fan Width      | 10mm      |
| Fan Connection | 3-Pin     |
| Fan Voltage    | 12 VDC    |
| Fan RPM        | 6000      |
| Fan CFM        | 5         |
| Fan Noise (dB) | 27        |