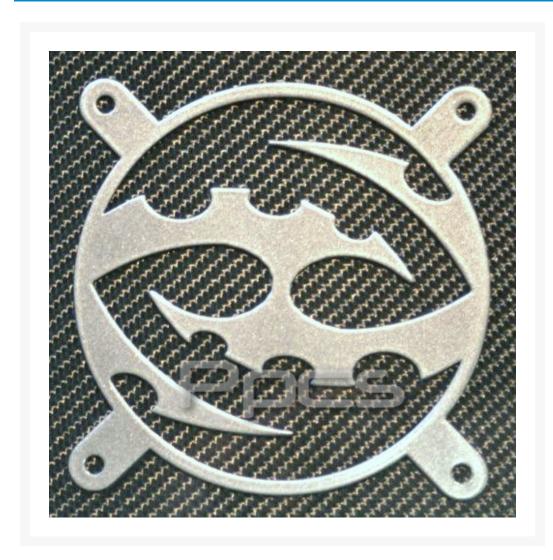

# Kikboxes Blade 1 x 120mm Radgrill - Silver Powder Coat

\$16.95

## **Short Description**

Experienced modders know that for best performance, best looks, and the best mods, you need to start with the right materials. Kikboxes Computer Craft fan and radiator grills are precision Waterjet cut from 18 gauge steel and powder coated for a finish that is both tough and beautiful!

### Description

Experienced modders know that for best performance, best looks, and the best mods, you need to start with the right materials. Kikboxes Computer Craft fan and radiator grills are precision Waterjet cut from 18 gauge steel and powder coated for a finish that is both tough and beautiful!