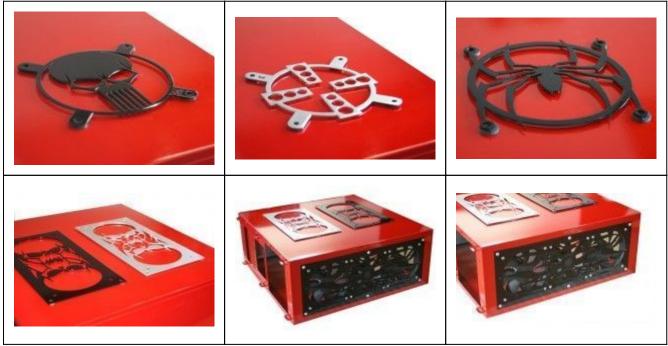

Kikboxes, in partnership with Northwater, produces this line of new grills to bring you outrageous and exciting designs crafted with premium materials. We've taken great care to make these grills exciting, functional, and easy to install - even for the novice modder. And now these top-of-the-line grills are available from Performance-PCs.com!

Fan and radiator grills from Kikboxes Computer Craft can be used to mount 120mm fans or single, double and triple radiators such as Black Ice, Swiftech, and most other common radiators on the market (Excludes Thermochill).

#### Featured Looks:

Installation:

- 1. Cut a square or rectangular hole, no more complicated cuts. Does not need to be a perfect cut since the grill will cover your cut!
- 2. Fasten your fans and radiators to the grill with the screws provided with your rad or fan
- 3. Place the entire assembly in the opening you cut in step 1 by using the included screws and bolts and fasten to the case
- 4. You are done, enjoy your new beautiful Mod!