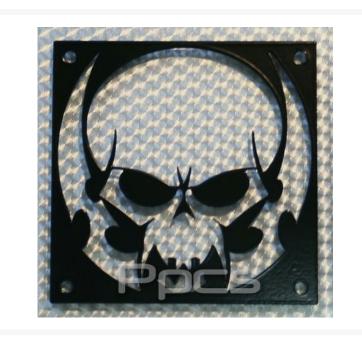

# Kikboxes Skull & Blade 1 x 120mm Radgrill - Black Powder Coat

### Short Description

Experienced modders know that for best performance, best looks, and the best mods, you need to start with the right materials. Kikboxes Computer Craft fan and radiator grills are precision Waterjet cut from 18 gauge steel and powder coated for a finish that is both tough and beautiful!

Experienced modders know that for best performance, best looks, and the best mods, you need to start with the right materials. Kikboxes Computer Craft fan and radiator grills are precision Waterjet cut from 18 gauge steel and powder coated for a finish that is both tough and beautiful!