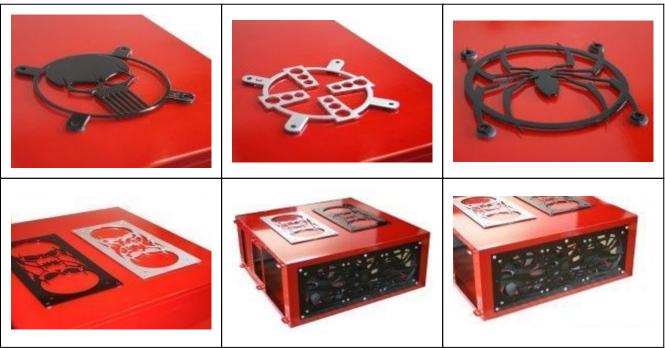

t with the right materials. Kikboxes Computer Craft fan and radiator grills are precision Waterjet cut from 18 gauge steel and powder coated for a finish that is both tough and beautiful!

Kikboxes, in partnership with Northwater, produces this line of new grills to bring you outrageous and exciting designs crafted with premium materials. We've taken great care to make these grills exciting, functional, and easy to install - even for the novice modder. And now these top-of-the-line grills are available from Performance-PCs.com!

Fan and radiator grills from Kikboxes Computer Craft can be used to mount 120mm fans or single, double and triple radiators such as Black Ice, Swiftech, and most other common radiators on the market (Excludes Thermochill).

#### **Features**

#### Featured Looks:



#### Installation:

- 1. Cut a square or rectangular hole, no more complicated cuts. Does not need to be a perfect cut since the grill will cover your cut!
- 2. Fasten your fans and radiators to the grill with the screws provided with your rad or fan
- 3. Place the entire assembly in the opening you cut in step 1 by using the included screws and bolts and fasten to the case
- 4. You are done, enjoy your new beautiful Mod!

#### Package Contents:

- Genuine Kikbox grill
- Appropriate number of fasteners for each grill for easy installation

For installation tutorials and templates, visit http://www.kikboxes.com/guides

4/26/24



## Additional Information

| SKU                     | KB-HONEYCOMB-SL |
|-------------------------|-----------------|
| Weight                  | 0.5000