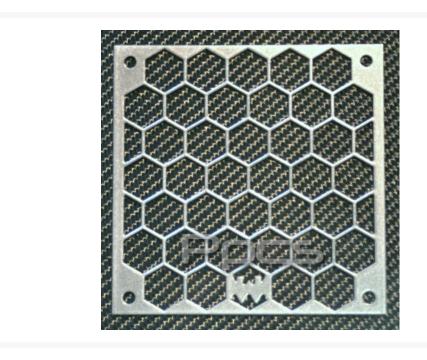

# Kikboxes Honeycomb Mesh 1 x 120mm Radgrill -Silver Powder Coat

\$22.95

## **Short Description**

Experienced modders know that for best performance, best looks, and the best mods, you need to start with the right materials. Kikboxes Computer Craft fan and radiator grills are precision Waterjet cut from 18 gauge steel and powder coated for a finish that is both tough and beautiful!

### Description

Experienced modders know that for best performance, best looks, and the best mods, you need to start with the right materials. Kikboxes Computer Craft fan and radiator grills are precision Waterjet cut from 18 gauge steel and powder coated for a finish that is both tough and beautiful!