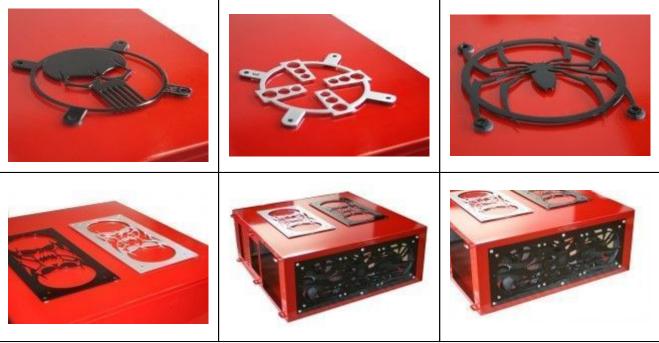

art with the right materials. Kikboxes Computer Craft fan and radiator grills are precision Waterjet cut from 18 gauge steel and powder coated for a finish that is both tough and beautiful!

Kikboxes, in partnership with Northwater, produces this line of new grills to bring you outrageous and exciting designs crafted with premium materials. We've taken great care to make these grills exciting, functional, and easy to install - even for the novice modder. And now these top-of-the-line grills are available from Performance-PCs.com!

Fan and radiator grills from Kikboxes Computer Craft can be used to mount 120mm fans or single, double and triple radiators such as Black Ice, Swiftech, and most other common radiators on the market (Excludes Thermochill).

## **Features**

#### Featured Looks:



## Installation:

- 1. Cut a square or rectangular hole, no more complicated cuts. Does not need to be a perfect cut since the grill will cover your cut!
- 2. Fasten your fans and radiators to the grill with the screws provided with your rad or fan
- 3. Place the entire assembly in the opening you cut in step 1 by using the included screws and bolts and fasten to the case
- 4. You are done, enjoy your new beautiful Mod!

### Package Contents:

- Genuine Kikbox grill
- Appropriate number of fasteners for each grill for easy installation

For installation tutorials and templates, visit http://www.kikboxes.com/guides



# Additional Information

| SKU                     | KB-HONEYCOMB-2-SL |
|-------------------------|-------------------|
| Weight                  | 1.0000            |
| C