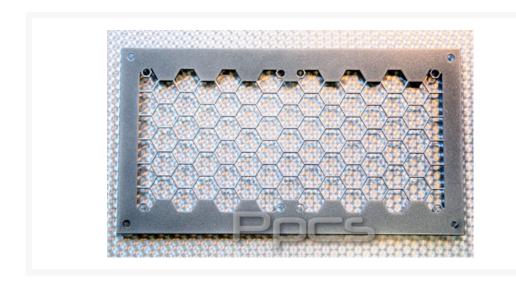

# Kikboxes Honeycomb Mesh 2 x 120mm Radgrill -Silver Powder Coat

\$29.95

## **Short Description**

Experienced modders know that for best performance, best looks, and the best mods, you need to start with the right materials. Kikboxes Computer Craft fan and radiator grills are precision Waterjet cut from 18 gauge steel and powder coated for a finish that is both tough and beautiful!

## Description

Experienced modders know that for best performance, best looks, and the best mods, you need to start with the right materials. Kikboxes Computer Craft fan and radiator grills are precision Waterjet cut from 18 gauge steel and powder coated for a finish that is both tough and beautiful!