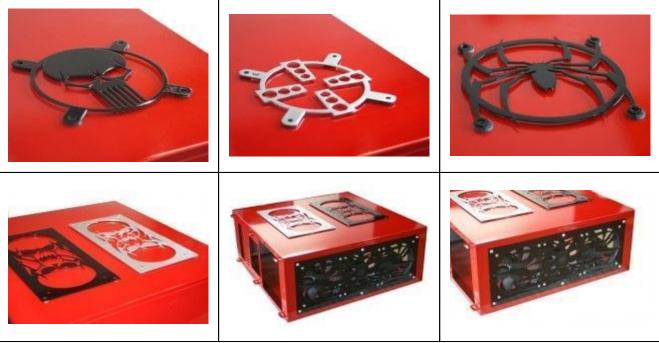

#### Featured Looks:

Kikboxes, in partnership with Northwater, produces this line of new grills to bring you outrageous and exciting designs crafted with premium materials. We've taken great care to make these grills exciting, functional, and easy to install - even for the novice modder. And now these top-of-the-line grills are available from Performance-PCs.com!