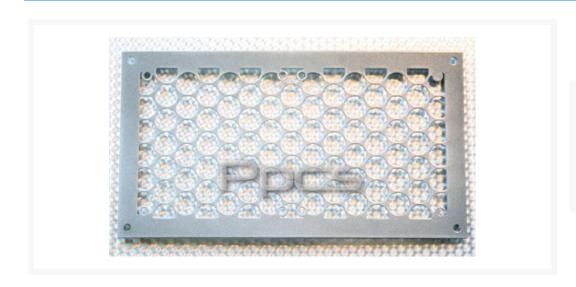

# Kikboxes Round Hole Mesh 2 x 120mm Radgrill - Silver Powder Coat

\$29.95

## **Short Description**

Experienced modders know that for best performance, best looks, and the best mods, you need to start with the right materials. Kikboxes Computer Craft fan and radiator grills are precision Waterjet cut from 18 gauge steel and powder coated for a finish that is both tough and beautiful!

# Description

Experienced modders know that for best performance, best looks, and the best mods, you need to start with the right materials. Kikboxes Computer Craft fan and radiator grills are precision Waterjet cut from 18 gauge steel and powder coated for a finish that is both tough and beautiful!

Fan and radiator grills from Kikboxes Computer Craft can be used to mount 120mm fans or single, double and triple radiators such as Black Ice, Swiftech, and most other common radiators on the market (Excludes Thermochill).