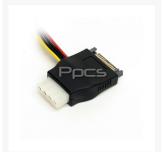

#### **Product Details:**

With this handy SATA to Molex pass-through Y cable, you can quickly and easily add three Molex connections from a single SATA connection!

15-pin Female SATA to 3 X 4-pin Female Molex. Finally a solution to split that one SATA connector to three Molex!

# **Product Details:**

With this handy SATA to Molex pass-through Y cable, you can quickly and easily add three Molex connections from a single SATA connection!

15-pin Female SATA to 3 X 4-pin Female Molex. Finally a solution to split that one SATA connector to three Molex!