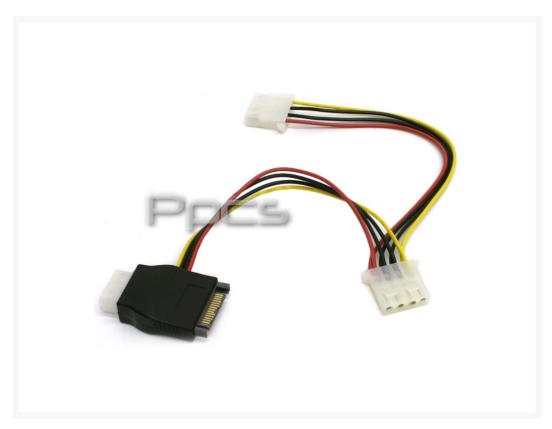

#### **Product Details:**

With this handy SATA to Molex pass-through Y cable, you can quickly and easily add three Molex connections from a single SATA connection!

15-pin Female SATA to 3 X 4-pin Female Molex. Finally a solution to split that one SATA connector to three Molex!

# **Product Details:**

With this handy SATA to Molex pass-through Y cable, you can quickly and easily add three Molex connections from a single SATA connection!

15-pin Female SATA to 3 X 4-pin Female Molex. Finally a solution to split that one SATA connector to three Molex!