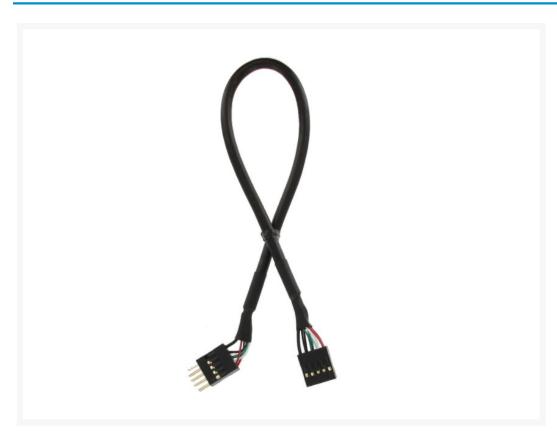

# USB 9-Pin Internal Header Extension Cable - 12"

\$3.99

## **Short Description**

This Internal USB 2.0 Extension Cable is great for connecting your case's USB ports to a motherboard with abnormal placement of the internal USB header.

#### **Product Details:**

This Internal USB 2.0 Extension Cable is great for connecting your case's USB ports to a motherboard with abnormal placement of the internal USB header. It is also very useful if you are trying to hide cabling from view.

9-pin Male to Female Internal USB Cable for two channels. Cable is 12" long.

Please consult your motherboard manual to check for pin outs of your USB headers. Pin one is usually the red wire in the USB cable/adapter.