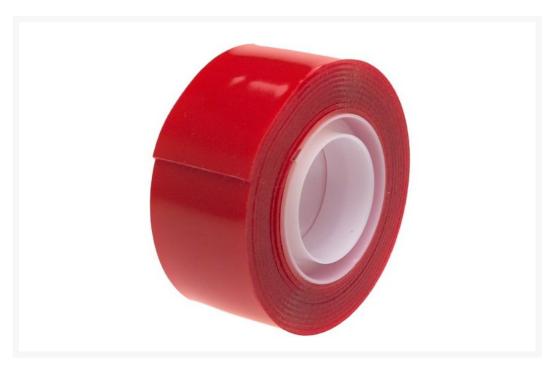

# **Product Images**

## **Short Description**

This virtually invisible, professional-quality tape is designed for attaching items up to two pounds to virtually any smooth surface. This clear mounting tape industrial-strength mounting tape is ideal for all sorts of computer case mods including the attachment of acrylic window panels.

# Description

This virtually invisible, professional-quality tape is designed for attaching items up to two pounds to virtually any smooth surface. This clear mounting tape industrial-strength mounting tape is ideal for all sorts of computer case mods including the attachment of acrylic window panels.

### **Features**

- Clear double-sided tape with red liner
- Weather resistant tape with industrial quality adhesive can be used indoors or outdoors
- 1" wide. 60" Long