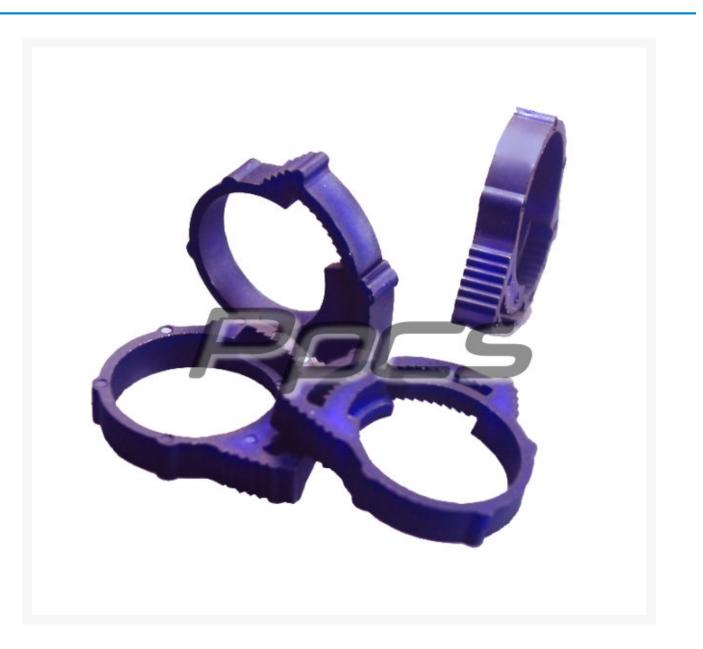

### **Product Images**

These reusable clamps are designed for 3/8" ID, 1/2" OD tubing. Ideal for Swiftech PVC tubing and various 1/2" OD (15/32"-17/32") tubing systems. Purple color.

#### Description

These reusable clamps are designed for 3/8" ID, 1/2" OD tubing. Ideal for Swiftech PVC tubing and various 1/2" OD (15/32"-17/32") tubing systems. Purple color.

Features:

- Easily installs with just your fingers or with pliers.
- Easily removes to give you immediate access to your cooling loop.
- Available in a variety of colors, a quick and affordable way to change your theme.