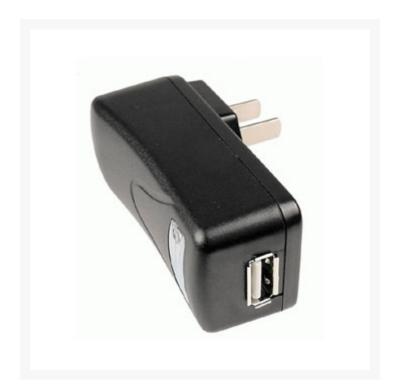

## **Short Description**

Zip-linq's uniquely designed AC power adapter allows you to easily adapt your Ziplinq retractable charging cable to work from any 110VAC outlet. This portable and lightweight adapter rapidly charges NI-Cd, Ni-Mh and Li-Lon batteries in about an hour, making it the perfect travel companion for mobile users on the go.

#### **Product Details:**

Zip-linq's uniquely designed AC power adapter allows you to easily adapt your Ziplinq retractable charging cable to work from any 110VAC outlet. This portable and lightweight adapter rapidly charges NI-Cd, Ni-Mh and Li-Lon batteries in about an hour, making it the perfect travel companion for mobile users on the go.

#### Features:

- Works with any USB charger cable
- 150-450mA output for super fast charges, even while using your phone
- 100-240v compatible for international travel
- Easily adapt your Zipling retractable charging cable to work from any AC outlet
- The perfect travel companion for PDA, Pocket PC, and Cell Phone users on the go!

#### Specifications:

• Input: 110-250 VAC 50/60HZ

• Output: 5 VDC + 5%

Max: 450 mAMin: 150 mALEDs: Power

• Charge Time: approx. 1 hour