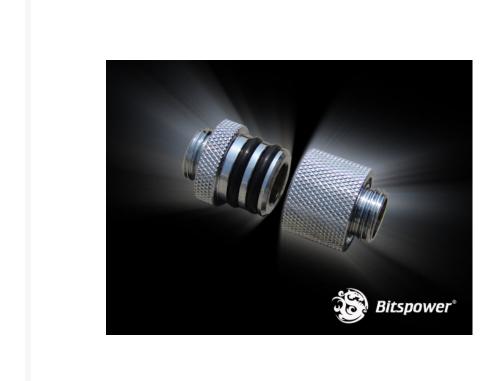

#### **Short Description**

This is the finest made fittings we have ever offered! This is a special D-Plug set for direct connection on watercooling parts, such as pumps, making removal extremely easy. Can be use for any product that use G 1/4" fittings. These will screw into any available port. Learn the name; Bitspower Premium water cooling products!

### Description

This is the finest made fittings we have ever offered! This is a special D-Plug set for direct connection on watercooling parts, such as pumps, making removal extremely easy. Can be use for any product that use G 1/4" fittings. These will screw into any available port. Learn the name; Bitspower Premium water cooling products!

#### **Features**

- Special Design for PC Water Cooling
- Perfect Surface treatment
- TRUE Hi-Flow
- Hidden O-Ring Design