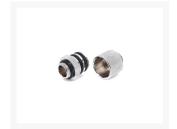

#### **Short Description**

This is the finest made fittings we have ever offered! This is a special D-Plug set for direct connection on watercooling parts, such as pumps, making removal extremely easy. Can be use for any product that use G 1/4" fittings. These will screw into any available port. Learn the name; Bitspower Premium water cooling products!

### Description

This is the finest made fittings we have ever offered! This is a special D-Plug set for direct connection on watercooling parts, such as pumps, making removal extremely easy. Can be use for any product that use G 1/4" fittings. These will screw into any available port. Learn the name; Bitspower Premium water cooling products!

#### **Features**

- Special Design for PC Water Cooling
- Perfect Surface treatment
- TRUE Hi-Flow
- Hidden O-Ring Design