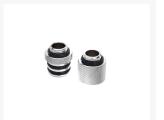

#### **Short Description**

This is the finest made fittings we have ever offered! This is a special D-Plug set for direct connection on watercooling parts, such as pumps, making removal extremely easy. Can be use for any product that use G 1/4" fittings. These will screw into any available port. Learn the name; Bitspower Premium water cooling products!

### Description

This is the finest made fittings we have ever offered! This is a special D-Plug set for direct connection on watercooling parts, such as pumps, making removal extremely easy. Can be use for any product that use G 1/4" fittings. These will screw into any available port. Learn the name; Bitspower Premium water cooling products!

#### **Features**

- Special Design for PC Water Cooling
- Perfect Surface treatment
- TRUE Hi-Flow
- Hidden O-Ring Design