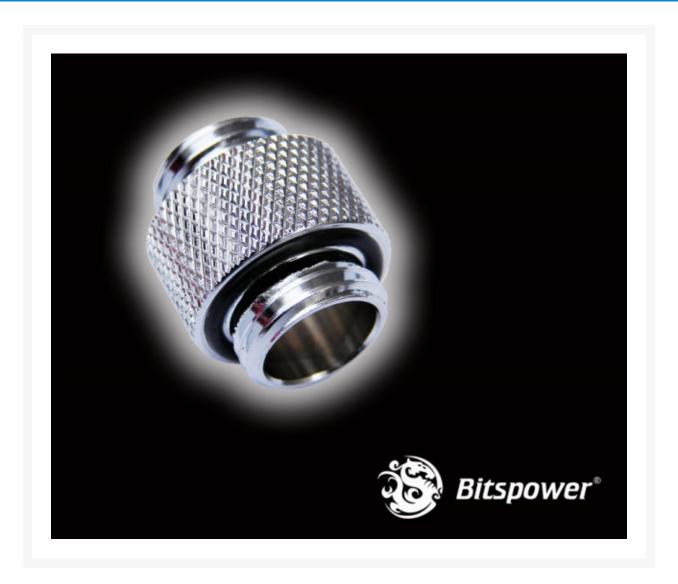

### **Product Details:**

The is a G 1/4" threaded male to male fitting. Uses an O-Ring to seal. Large ID bore for high flow and lower pressure drop compared to other fittings. This is perfect for use with Delrin T's and L's. It will screw in to the available port. Using a Delrin 90 degree L an one of these fittings plus one regular barb is perfect for use the lower PCI Express video card in SLI. This keeps the barb from hitting the floor of the case or lower mounted PSU by quickly changing the flow in a 90 degree manner. Learn the name; Bitspower Premium water cooling products!

#### Specifications:

• Material : Hi Quality Brass with Shiny Silver coating

• Thread: G1/4"

## **Product Details:**

The is a G 1/4" threaded male to male fitting. Uses an O-Ring to seal. Large ID bore for high flow and lower pressure drop compared to other fittings. This is perfect for use with Delrin T's and L's. It will screw in to the available port. Using a Delrin 90 degree L an one of these fittings plus one regular barb is perfect for use the lower PCI Express video card in SLI. This keeps the barb from hitting the floor of the case or lower mounted PSU by quickly changing the flow in a 90 degree manner. Learn the name; Bitspower Premium water cooling products!

#### Specifications:

Material: Hi Quality Brass with Shiny Silver coating

• Thread : G1/4"