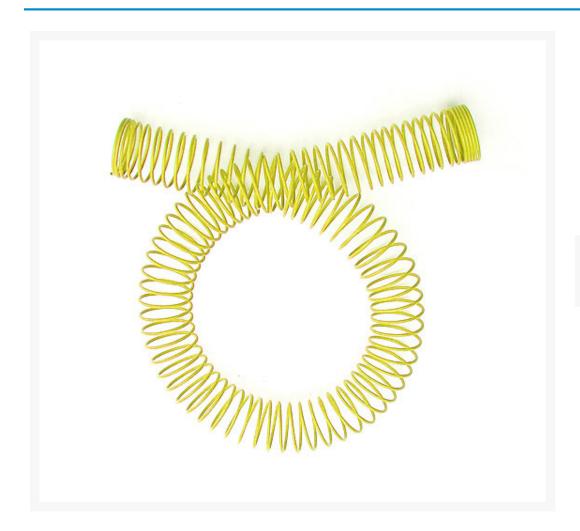

## **Short Description**

Tubing outer spring to help avoid kinks in tight areas. Steel with yellow plastic coating.

For 13mm (1/2") internal diameter, 16mm (5/8") external diameter tubing. Length is pre-cut to work for tubing segments between 6-32" (15.2-81.3cm).

## Description

Tubing outer spring to help avoid kinks in tight areas. Steel with yellow plastic coating.

For 13mm (1/2") internal diameter, 16mm (5/8") external diameter tubing. Length is pre-cut to work for tubing segments between 6-32" (15.2-81.3cm).