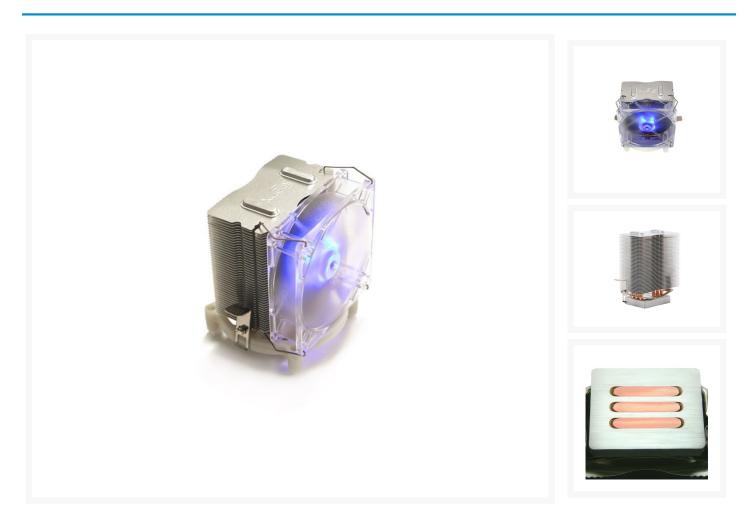

## **Product Images**

#### Short Description

For those in the modding scene, you know it's been pretty difficult to incorporate silence into your designs. So we just made it one step easier. The iXtrema Pro 92mm LED heatpipe heatsink offers LEDs to brighten up any system...and of course, you don't have to sacrifice any performance from our heatsink while at it.

#### Description

For those in the modding scene, you know it's been pretty difficult to incorporate silence into your designs. So we just made it one step easier. The iXtrema Pro 92mm LED heatpipe heatsink offers LEDs to brighten up any system...and of course, you don't have to sacrifice any performance from our heatsink while at it. Cool even the most hottest processors on the market at very low noise...without the need for the mess of exotic watercooling. The heatpipes are among the first in the industry to directly touch the CPU surface for optimal thermal dissipation. There might be higher performance heatsinks out there, but none can do it at the noise levels this little heatsink can. It weighs under the 450g requirement for Intel and AMD mounting retention mechanisms and does not require removal of the motherboard to install. In fact, it is probably one of the easiest, quickest and most painless installation procedure for any heatsink out there today! Includes a fan controller for precise manual control over the fan noise.

#### Features

- Ultimate airflow to noise ratio
- 92mm silent fan
- Blue LED's
- All copper and aluminum construction

Forward sweeping fan blade design increases static pressure compared to other silent fans and offers better airflow in areas where ventilation is restricted.