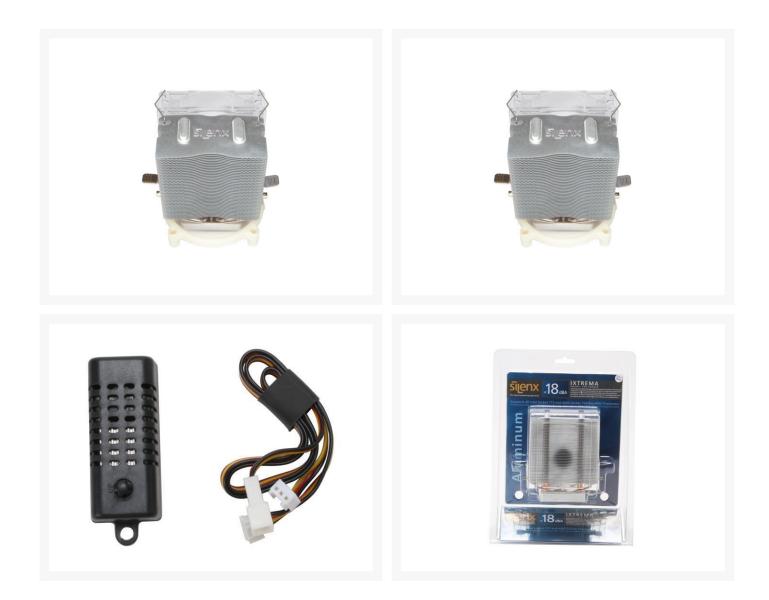

## **Product Images**

#### Description

For those in the modding scene, you know it's been pretty difficult to incorporate silence into your designs. So we just made it one step easier. The iXtrema Pro 92mm LED heatpipe heatsink offers LEDs to brighten up any system...and of course, you don't have to sacrifice any performance from our heatsink while at it. Cool even the most hottest processors on the market at very low noise...without the need for the mess of exotic watercooling. The heatpipes are among the first in the industry to directly touch the CPU surface for optimal thermal dissipation. There might be higher performance heatsinks out there, but none can do it at the noise levels this little heatsink can. It weighs under the 450g requirement for Intel and AMD mounting retention mechanisms and does not require removal of the motherboard to install. In fact, it is probably one of the easiest, quickest and most painless installation procedure for any heatsink out there today! Includes a fan controller for precise manual control over the fan noise.