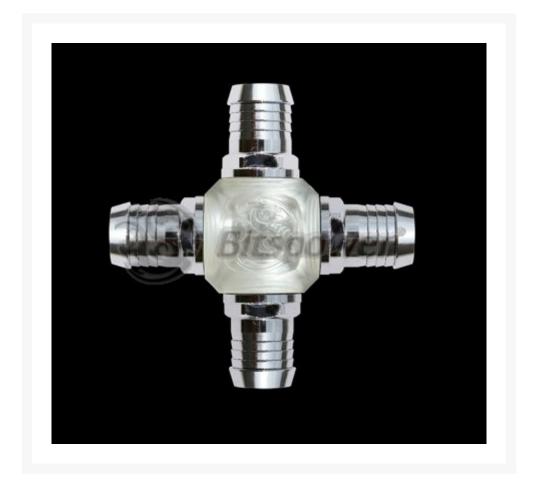

# Bitspower Crystal Q-Block - 360 Degree Water Cooling Accessory

\$2.96 was \$3.95

## **Features**

• Machined from Acrylic

- Beautiful Bitspower Chinese Dragon Etching in the fitting
- Compatible with G 1/4 BSPP Fittings
- 1/2", 3/8" or 1/4" Bitspower OD Fittings

#### Includes:

• Acrylic 360 Degree Housing with 4 connections (Fittings Optional)