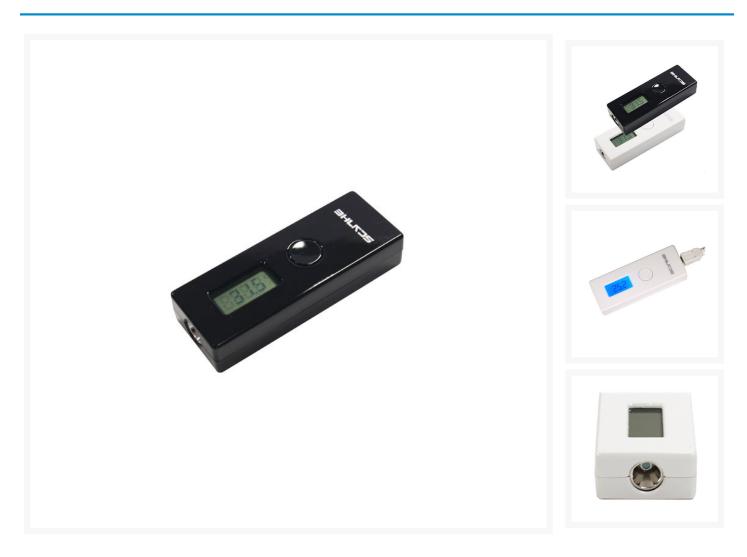

# Scythe "KAMA THERMO WIRELESS" Non-contact Type Thermometer - Black

Special Price \$2.95 was \$9.95

**Product Images** 

## Short Description

Kama thermo comes back with a super portable body and non-contact measure function (wireless). This item can be completely fit in your hand, and you can take it with you anytime anywhere, and it is also non-contact measure type which you don't have to apply the thermometer directly to objects you want to measure the temperature.

#### Features

- Non-contact type (wireless)!
- Easy to carry!
- 2-Way Power Source!
- Elegant Blue back light!
- Wide Temperature Range
- Short Response time!
- Non-contact measure type (wireless)

Simple click on the button to measure the temperature. Click and point!

- Super potable body
   35g! Light! It fits in your hand, and you can take it with you anytime anywhere
- 2-Way Power Source Button Lithium Battery CR2302 is inside. It also can be connected to USB connector to get a power.
- Both Celsius to Fahrenheit Ready Don't worry about the different temperature unit. It can be easily switch from Celsius to Fahrenheit also other way around.

## Specifications

| Model Name:                    | Scythe Kama Thermo Wireless              |
|--------------------------------|------------------------------------------|
| Model Number:                  | SCKTW-1000BK (Black)                     |
|                                | SCKTW-1000WH (White)                     |
| Manufacturer:                  | Scythe Co., Ltd. Japan                   |
|                                |                                          |
| Dimensions:                    | 29.5 x 80.0 x 16 mm (W x H x D)          |
| Weight:                        | 35g (Incl. Battery)                      |
| Temperature Unit:              | Celsius / Fahrenheit                     |
| Temperature Range:             | 0~100C / 32~212F                         |
| Usage Ambient<br>Temperature:  | -10C~50C / 14 ~122F                      |
| Response Time:                 | 1 Second                                 |
| Measurement Accuracy:          | +/- 2C                                   |
| Measurement of Vision<br>Range | 10 / 100mm(D:S=1:1)                      |
| Emittance                      | 0.95                                     |
| Power                          | Button Lithium Battery CR2302 x 1 or USB |
| Storage Temperature            | -20C~+65C                                |