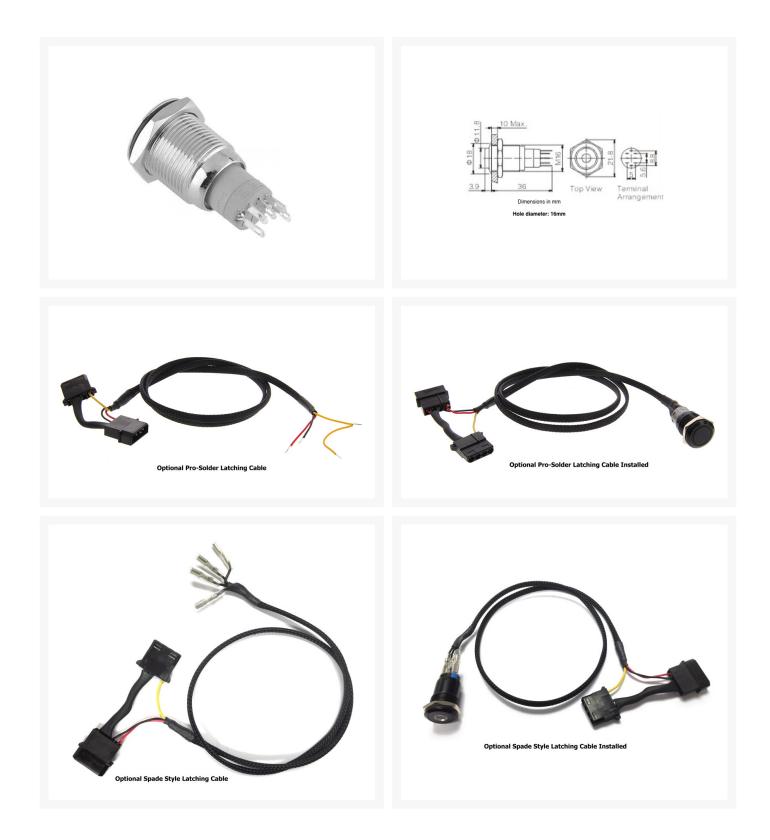

This is a bare switch only and will need wiring to be able to use. Optional cable harness' can be ordered along with the switch. Wiring instructions are included.

## Specifications

- Terminations: (2.8mm tabs)
- Switching: S.P. Push to make, tactile S.P.
- Max. Rating: 50mA, 24V d.c. switch
- Contact Resistance: <100m $\Omega$
- Insulation Resistance: >103  ${\rm M}\Omega$
- Dielectric Strength: Contact to Panel >2.0kV
- Contact to Contact 1500V Contact
- Operating Temp. Range: .30C to +70C
- Sealing (Front of panel only): Protection Classification: IP66 EN60529
- Materials: Switch assembly: V-0 rated Polyamide (Nylon) Tags: Copper Alloy Terminals: Copper Alloy Switch Body & Button: Aluminum Lens and Lens Body: Polycarbonate O rings: Nitrile and Silicone Contact Plate: Gold Plated
- LEDs (ratings @ 20mA) White: 1500 mcd 3.0-12.0 V