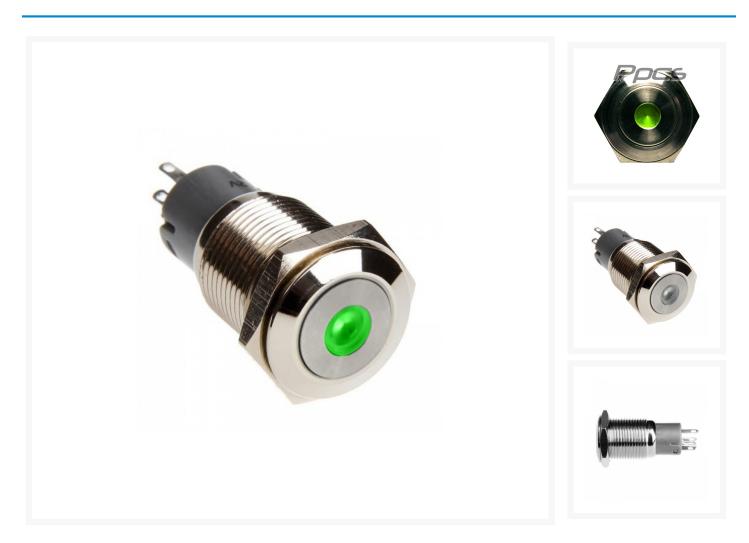

# Vandal Resistant Illuminated Momentary Switch - Silver - 18/16mm -Green Dot

# Short Description

The vandal resistant momentary on/off switch is the ideal switch for computer modding enthusiasts. A momentary switch is typically used for a PC's power and reset button. When turned on, the ring or dot around the push button illuminates in the specified color. Easy to install and will fit it many case switch holes, on a regular 3.5 or 5.25 inch bay cover, or wherever you chose to mount it.

#### Features

- Front Panel Mounting
- Ring or Dot Illuminated
- 18mm Bezel diameter
- 16mm Shaft diameter
- S.P. Push to Make
- 50mA, 24V dc contact rating Switch
- Bright Daylight LEDs
- Separate LED Terminals