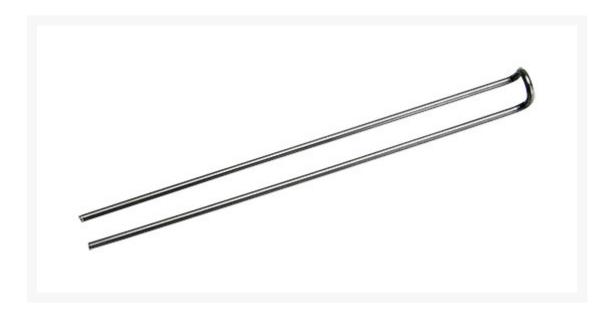

## **Short Description**

Center bracket wire for Koolance RAM-35 memory cooler (already included with the RAM-35). This product is used to bind multiple water blocks together for stability while using RAM-35 sliding connection nozzles. 6cm (2.4") long.

## Description

Center bracket wire for Koolance RAM-35 memory cooler (already included with the RAM-35). This product is used to bind multiple water blocks together for stability while using RAM-35 sliding connection nozzles. 6cm (2.4") long.