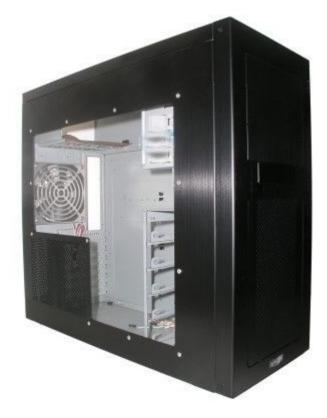

Metal Boned K7, has the 2-1mm hairline brushed metallic aluminum external finishing and the tough 0.8mm SECC internal structure. End user now can have the best part of the both world.

×

×

×

×

▼ The thermal solution design for GAMERS!

The airflow design for max graphic card cooling!

One 12cm exhaust fan in the rear with fan guard

User Friendly

| X Cable management system, to keep the chassis internal looks tidy and professional                                  | The top cover can be removed for installation, the chassis can be completely strip down to frame, easy for end user to modify the case, also good for RMA service. |
|----------------------------------------------------------------------------------------------------------------------|--------------------------------------------------------------------------------------------------------------------------------------------------------------------|
| X                                                                                                                    |                                                                                                                                                                    |
| X   Metal Boned K7 equipped a power supply case ID.Smm SECCI to give extra support to today heavy power supply unit. | X Bear PCI slots has vent holes to provide max air flow to add-on cards. PCI fan can be install next to the PCI cards (optional) .                                 |