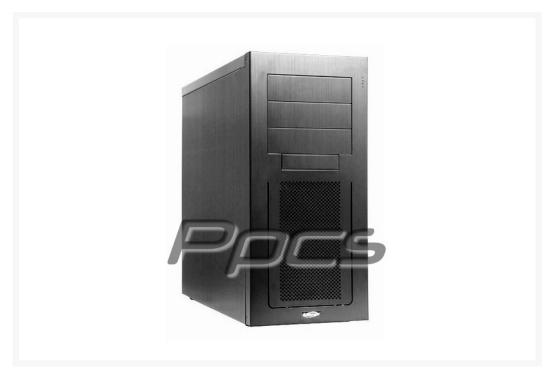

### **Product Details:**

The Lancool PC-K7B is the first hybrid aluminum case with SECC frame from Lian Li. The PC-K7B is made of 2-1mm hairline brushed metallic aluminum external finishing and tough 0.8mm SECC internal construction to strength the structure by 40%+. It features three 120mm fans to protect your sensitive equipment from the ravages of heat, an internal 3.5" HDD rack with rubber rings to absorb vibration, cable management system to keep the chassis internal looks tidy and professional. Removable M/B tray & top cover for easy installation without tie up surrounding. Easy access Top I/O panel with USB, firewire and audio ports to let you quickly connect devices in seconds. The Lancool PC-K7B is an affordable mid tower case for those who want style, durability, and premium quality.