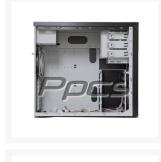

### **Product Details:**

The Lancool PC-K7B is the first hybrid aluminum case with SECC frame from Lian Li. The PC-K7B is made of 2-1mm hairline brushed metallic aluminum external finishing and tough 0.8mm SECC internal construction to strength the structure by 40%+. It features three 120mm fans to protect your sensitive equipment from the ravages of heat, an internal 3.5" HDD rack with rubber rings to absorb vibration, cable management system to keep the chassis internal looks tidy and professional. Removable M/B tray & top cover for easy installation without tie up surrounding. Easy access Top I/O panel with USB, firewire and audio ports to let you quickly connect devices in seconds. The Lancool PC-K7B is an affordable mid tower case for those who want style, durability, and premium quality.