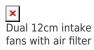

The airflow design for max graphic card cooling!

×

One 12cm exhaust fan in the rear with fan guard

×

Dual 12cm intake fans with air filter

```
The rate of the 18th top 18th day 18th
```

The airflow design for max graphic card cooling!

One 12cm exhaust fan in the rear with fan guard

User Friendly

| X Cable management system, to keep the chassis internal looks tidy and professional                                  | The top cover can be removed for installation, the chassis can be completely strip down to frame, easy for end user to modify the case, also good for RMA service. |
|----------------------------------------------------------------------------------------------------------------------|--------------------------------------------------------------------------------------------------------------------------------------------------------------------|
| X                                                                                                                    |                                                                                                                                                                    |
| X   Metal Boned K7 equipped a power supply case ID.Smm SECCI to give extra support to today heavy power supply unit. | X Bear PCI slots has vent holes to provide max air flow to add-on cards. PCI fan can be install next to the PCI cards (optional) .                                 |