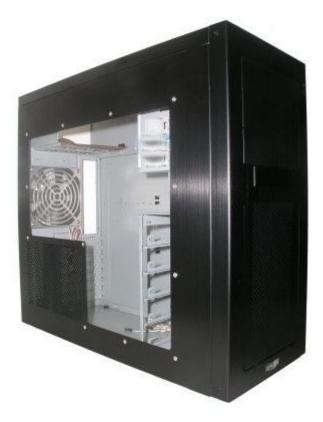

### **Product Details:**

The Lancool PC-K7B is the first hybrid aluminum case with SECC frame from Lian Li. The PC-K7B is made of 2-1mm hairline brushed metallic aluminum external finishing and tough 0.8mm SECC internal construction to strength the structure by 40%+. It features three 120mm fans to protect your sensitive equipment from the ravages of heat, an internal 3.5" HDD rack with rubber rings to absorb vibration, cable management system to keep the chassis internal looks tidy and professional. Removable M/B tray & top cover for easy installation without tie up surrounding. Easy access Top I/O panel with USB, firewire and audio ports to let you quickly connect devices in seconds. The Lancool PC-K7B is an affordable mid tower case for those who want style, durability, and premium quality.

#### Features:

- Three 120mm low-noise fans included (2 x front, 1 x rear)
- Removable motherboard tray
- Cable management system to keep the chassis internal looks tidy and professional
- Top mounted USB, Firewire, HD+AC97 Audio
- Support Micro-ATX & ATX Motherboards 9 Drive Bays (3 x 5.25", 1 x 3.5", 5 x 3.5" internal)
- The Quality

Metal Boned K7, has the 2-1mm hairline brushed metallic aluminum external finishing and the tough 0.8mm SECC internal structure. End user now can have the best part of the both world.

×

×

×

×

▼ The thermal solution design for GAMERS!

The airflow design for max graphic card cooling!

×

One 12cm exhaust fan in the rear with fan guard

×

Dual 12cm intake fans with air filter

```
The rate of the 18th top 18th day 18th
```

The airflow design for max graphic card cooling!

One 12cm exhaust fan in the rear with fan guard

User Friendly

| X Cable management system, to keep the chassis internal looks tidy and professional                                  | The top cover can be removed for installation, the chassis can be completely strip down to frame, easy for end user to modify the case, also good for RMA service. |
|----------------------------------------------------------------------------------------------------------------------|--------------------------------------------------------------------------------------------------------------------------------------------------------------------|
| X                                                                                                                    |                                                                                                                                                                    |
| X   Metal Boned K7 equipped a power supply case ID.Smm SECCI to give extra support to today heavy power supply unit. | X Bear PCI slots has vent holes to provide max air flow to add-on cards. PCI fan can be install next to the PCI cards (optional) .                                 |