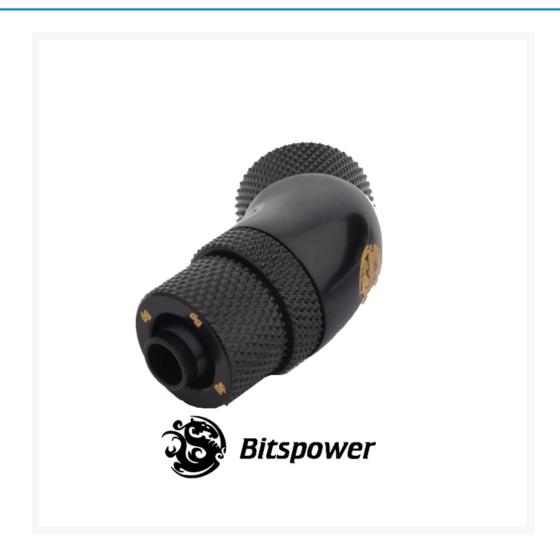

Performance-PCs.com

1701 R. J. Conlan Blvd. NE, Unit #5 Palm Bay, FL 32905, USA

Toll Free: 888-381-8222

www.performance-pcs.com sales@performance-pcs.com











# Bitspower Premium G1/4" Shiny Silver High Flow 1/4" (3/8") Compression Fitting

\$5.96 was \$7.95

## **Product Images**



### **Features**

- High Flow fitting
- Exceptional sealing
- Clean connections

# Specifications

• Material : Hi Quality Brass with nickel plating

• Thread : G1/4"

• Tubing Size : ID 1/4" With OD 3/8"

# Additional Information

| Brand          | Bitspower     |
|----------------|---------------|
| SKU            | BP-CPF-CC1    |
| Weight         | 0.1000        |
| Special Order  | No            |
| Fitting Type   | Compression   |
| Fitting Size   | 1/4" x 3/8"   |
| Fitting Angle  | Straight      |
| Fitting Finish | Chrome        |
| Vendor SKU/EAN | 4711946740993 |
| Special Price  | \$5.96        |

4/26/24