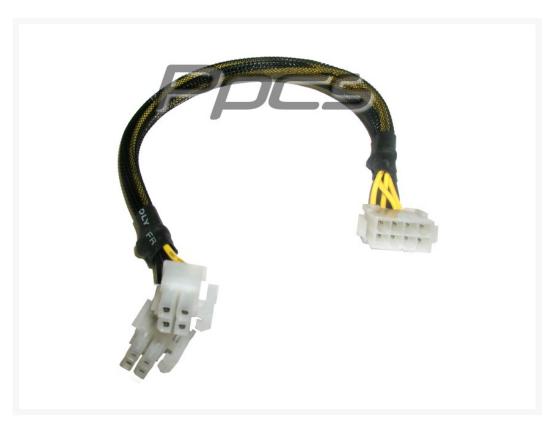

# 8-Pin Extension Cable 6/12 Inches (8-Pin Male to 4+4-Pin Female) - Sleeved

\$8.95

## **Short Description**

This is a straight through 6 or 12 inch extension for the 8-Pin EPS12V power supply motherboard cable that can split to two 4-pin ATX connectors should your motherboard require this. Or just use as 8-pin to 8-pin.

#### **Product Details:**

This is a straight through 6 or 12 inch extension for the 8-Pin EPS12V power supply motherboard cable that can split to two 4-pin ATX connectors should your motherboard require this. Or just use as 8-pin to 8-pin. This cable is versatile and future-proof. Useful for large cases where the power supply is located further from the motherboard, or for custom applications where you have moved the power supply.

#### Specifications:

- UL 1007 18 AWG Connector: 8-Pin Male to 4+4-Pin Females
- UL NYLON 66 94V
- Option for 6 or 12 inch cables below

Cable is fully covered in nylon Techflex sleeving and premium heatshrink, colors of your choice!