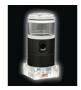

# **Product Images**

### Description

This new reservoir from Bitspower is the ultimate addition to your DDC Laing pump! The new 403 series reservoirs connect to any Laing DDC pump such as Swiftech, Koolance, Alphacool, etc. Just add any acrylic top. The difference between the ADP and AGP versions of this res are that one uses a dual G 1/4" fitting and one uses a D-Plug quick-release fitting between the pump DDC top and the res. Take your pick! Like all Bitspower components these are some of the most premium products in the water-cooling industry. This is the perfect new addition to your new water-cooled PC!