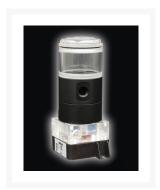

# **Product Images**

### Description

This new reservoir from Bitspower is the ultimate addition to your DDC Laing pump! The new 403 series reservoirs connect to any Laing DDC pump such as Swiftech, Koolance, Alphacool, etc. Just add any acrylic top. The difference between the ADP and AGP versions of this res are that one uses a dual G 1/4" fitting and one uses a D-Plug quick-release fitting between the pump DDC top and the res. Take your pick! Like all Bitspower components these are some of the most premium products in the water-cooling industry. This is the perfect new addition to your new water-cooled PC!