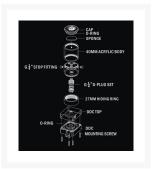

# **Product Images**

### Description

This new reservoir from Bitspower is the ultimate addition to your DDC Laing pump! The new 403 series reservoirs connect to any Laing DDC pump such as Swiftech, Koolance, Alphacool, etc. Just add any acrylic top. The difference between the ADP and AGP versions of this res are that one uses a dual G 1/4" fitting and one uses a D-Plug quick-release fitting between the pump DDC top and the res. Take your pick! Like all Bitspower components these are some of the most premium products in the water-cooling industry. This is the perfect new addition to your new water-cooled PC!