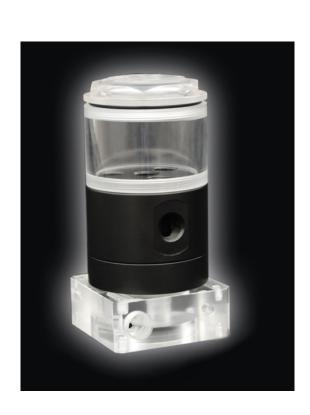

### **Short Description**

This new reservoir from Bitspower is the ultimate addition to your DDC Laing pump! The new 403 series reservoirs connects to any Laing DDC pump such as Swiftech, Koolance, Alphacool, etc.

## Description

This new reservoir from Bitspower is the ultimate addition to your DDC Laing pump! The new 403 series reservoirs connects to any Laing DDC pump such as Swiftech, Koolance, Alphacool, etc. Just add any acrylic top. The difference between the ADP and AGP versions of this res are that one uses a dual G 1/4" fitting and one uses a D-Plug quick-release fitting between the pump DDC top and the res. Take your pick! Like all Bitspower components these are some of the most premium products in the water-cooling industry. This is the perfect new addition to your new water-cooled PC!