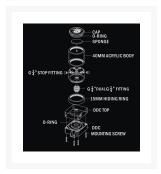

## Description

This new reservoir from Bitspower is the ultimate addition to your DDC Laing pump! The new 403 series reservoirs connects to any Laing DDC pump such as Swiftech, Koolance, Alphacool, etc. Just add any acrylic top. The difference between the ADP and AGP versions of this res are that one uses a dual G 1/4" fitting and one uses a D-Plug quick-release fitting between the pump DDC top and the res. Take your pick! Like all Bitspower components these are some of the most premium products in the water-cooling industry. This is the perfect new addition to your new water-cooled PC!